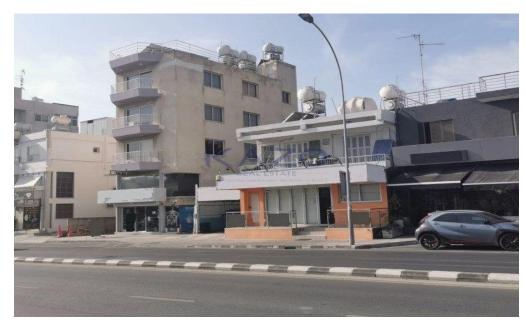

## 150m<sup>2</sup> Building for Sale in Limassol District

Resale mixed-use development building for sale in Agios Georgios Xavouzas area.

The building sits on 212 square meters of plot area and it holds an EB5 zone, which offers a 120% building density ratio and 50% coverage ratio.

The most significant aspect of this plot is that it is located on the most busy road of Limassol, at Nikou & Despinas Patixi avenue, offering unlimited promotional and business exposure!

1/3

To view this amazing sales offer, contact our Sales Department or Book a viewing form!