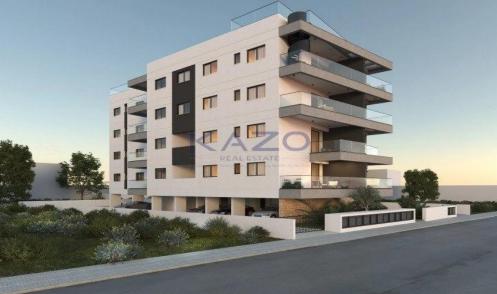

## 3 Bedroom Apartment for Sale in Limassol District

Discover a fantastic investment opportunity, a three-bedroom apartment under construction in Petrou kai Pavlou area. The flat covers 96 sqm of internal area and an additional 23 sqm of covered veranda. More specifically, it consists of a large living room, a kitchen with provision for all essential appliances, three spacious bedrooms, a shower room, a bathroom and a guest lavatory. The property is situated on the first floor and comes with one covered parking space and a storage unit.