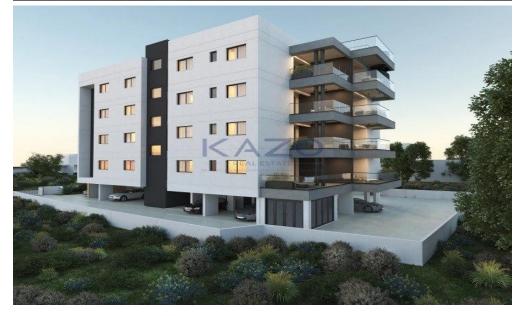

## 3 Bedroom Apartment for Sale in Limassol District

Discover a fantastic investment opportunity, a three-bedroom apartment under construction in Petrou kai Pavlou area. The flat covers 96 sqm of internal area and an additional 23 sqm of covered veranda. More specifically, it consists of a large living room, a kitchen with provision for all essential appliances, three spacious bedrooms, a shower room, a bathroom and a guest lavatory. The property is situated on the first floor and comes with one covered parking space and a storage unit.