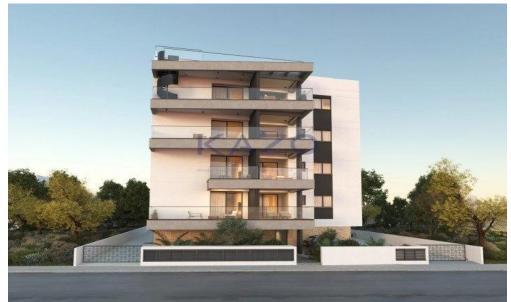

## 3 Bedroom Apartment for Sale in Limassol District

Discover a fantastic investment opportunity, a three-bedroom apartment under construction in Petrou kai Pavlou area. The flat covers 96 sqm of internal area and an additional 23 sqm of covered veranda. More specifically, it consists of a large living room, a kitchen with provision for all essential appliances, three spacious bedrooms, a shower room, a bathroom and a guest lavatory. The property is situated on the first floor and comes with one covered parking space and a storage unit.