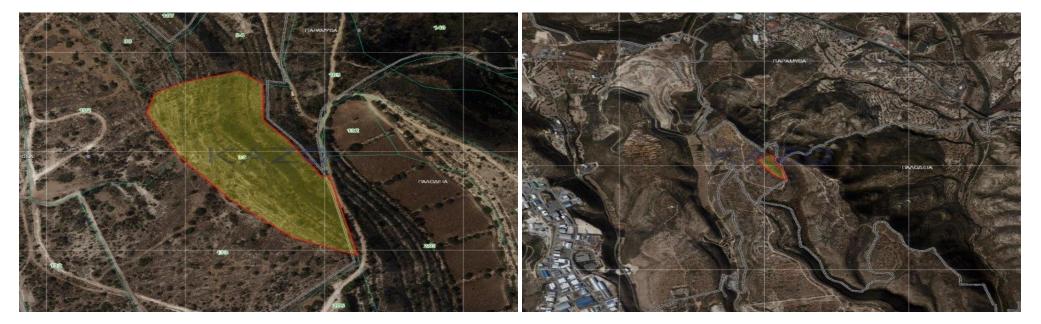

## 20,068m<sup>2</sup> Plot for Sale in Ypsonas, Limassol District

Large agricultural land parcel available for sale in the hills of Ypsonas municipality, situated east of Kouris Dam.

The land parcel covers 20,068 square meters of  $\Gamma\alpha 4$  agricultural zone.