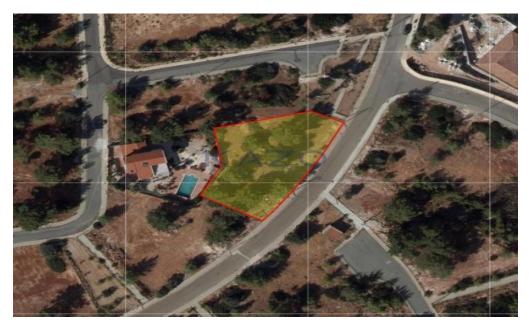

## 1,500m<sup>2</sup> Plot for Sale in Souni, Limassol District

The residential plot parcel offers 1500 square meters of plot area and holds an H2 building zone, with a 20% density and coverage ratio.

The plot is located in the forest residential area of Souni, located just 20 minutes driving distance from Limassol city center.