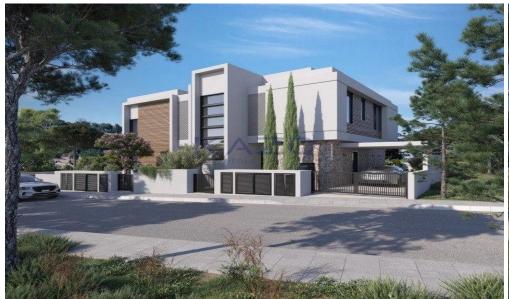

## 3 Bedroom House for Sale in Limassol District

Soon-to-be-developed three-bedroom detached house in the astonishing location of Sotira, Limassol.

Amazing architecture and design of a detached property offers 140 square meters of internal covered area and sits on 477 square meters of plot area. The area of Sotira is located in the western part of Limassol, just a 15-minute driving distance, enabling easy access to the city.

The property is designed with two floors, of which the living, dining, and kitchen areas are situated on the ground level, whereas the three bedrooms are located on the first floor.

Call us and find out more information or book a viewing form!