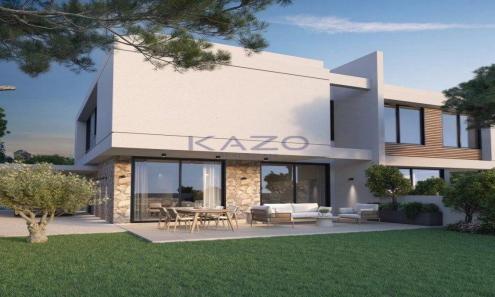

## 3 Bedroom House for Sale in Limassol District

Soon-to-be-developed three-bedroom detached house in the astonishing location of Sotira, Limassol.

Amazing architecture and design of a detached property offers 140 square meters of internal covered area and sits on 477 square meters of plot area. The area of Sotira is located in the western part of Limassol, just a 15-minute driving distance, enabling easy access to the city.

The property is designed with two floors, of which the living, dining, and kitchen areas are situated on the ground level, whereas the three bedrooms are located on the first floor.

Call us and find out more information or book a viewing form!