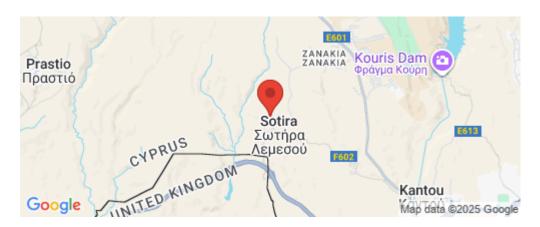

## 3 Bedroom House for Sale in Limassol District

Soon-to-be-developed three-bedroom detached house in the astonishing location of Sotira, Limassol.

Amazing architecture and design of a detached property offers 140 square meters of internal covered area and sits on 477 square meters of plot area. The area of Sotira is located in the western part of Limassol, just a 15-minute driving distance, enabling easy access to the city.

1/3

Amenities Location

Region: Limassol

Coordinates: 34.716238980498 / 32.859035460366

Price: €455 000 + VAT

VAT for this property is €22,750 or €86,450. VAT usually is 19%. If it is your first purchase of property, you can have VAT reduced to 5% for the first 150sq.m. of the property.