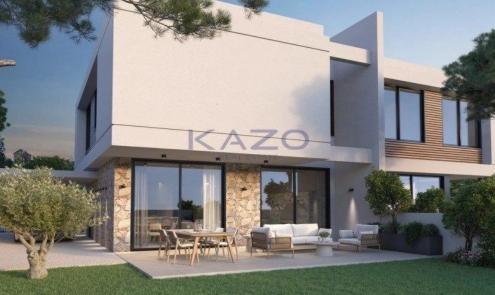

## 3 Bedroom House for Sale in Limassol District

Modern design of a soon-to-be-developed three-bedroom detached house in the astonishing location of Sotira.

The property is designed with two floors, of which the living, dining, and kitchen areas are situated on the ground level, whereas the three bedrooms are located on the first floor. The area of Sotira is located in the western part of Limassol, just 15-minute driving distance, enabling easy access to the city. The detached property offers 168 square meters of internal covered area and sits on 496 square meters of plot area.