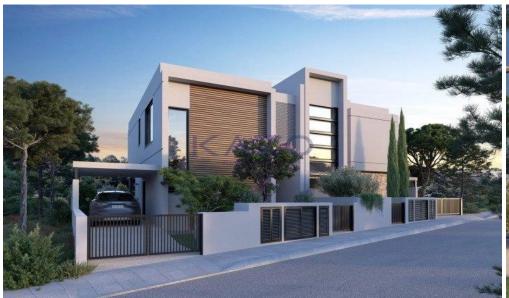

## 3 Bedroom House for Sale in Limassol District

Modern design of a soon-to-be-developed three-bedroom detached house in the astonishing location of Sotira.

The property is designed with two floors, of which the living, dining, and kitchen areas are situated on the ground level, whereas the three bedrooms are located on the first floor. The area of Sotira is located in the western part of Limassol, just 15-minute driving distance, enabling easy access to the city. The detached property offers 168 square meters of internal covered area and sits on 496 square meters of plot area.