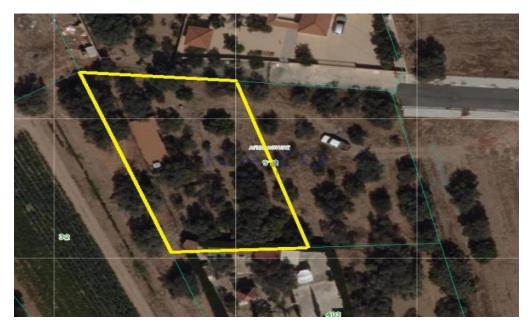

## 750m<sup>2</sup> Plot for Sale in Kolossi, Limassol District

Rectangular residential land parcel available for immediate sale in the area of Kolossi.

The land parcel is offered with around 750 square meters of H4 residential zone, an ideal option for a housing development.

The land parcel offers a 40% density ratio and 25% coverage ratio, with a 2-meter height allowance.

Call us now or book a viewing form to view this amazing offer.

| Property Info | Plot / Area Info |     | Additional info  |                |
|---------------|------------------|-----|------------------|----------------|
|               |                  |     | Reference Number | SL20913        |
|               | Plot area        | 750 | Property type    | Land and Plots |
|               |                  |     | Condition        | Pre-Owned      |