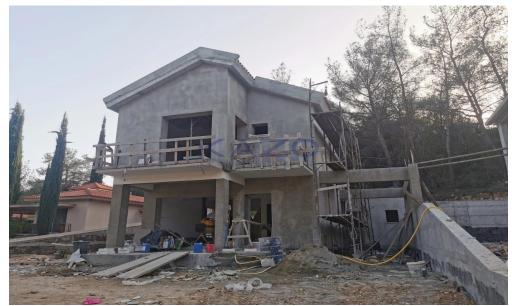

## 3 Bedroom House for Sale in Souni, Limassol District

Introducing a series of exceptional detached houses, available for sale in Souni-Zanakia area. The house covers 133 sqm of internal space on a 493 sqm plot. In more detail, the property consists of a large living room, a kitchen with provision for all essential appliances, three very spacious bedrooms, a shower room on the ground floor, the master bathroom and an en-suite shower in the master bedroom. The house comes with a covered parking space and a storage unit.