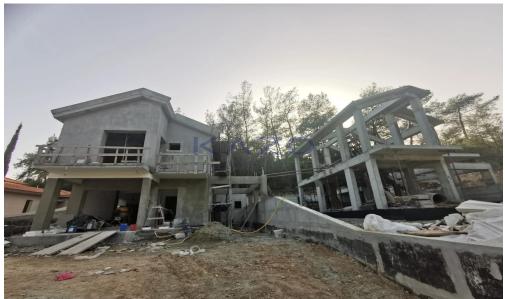

## 3 Bedroom House for Sale in Souni, Limassol District

Introducing a series of exceptional detached houses, available for sale in Souni-Zanakia area. The house covers 133 sqm of internal space on a 493 sqm plot. In more detail, the property consists of a large living room, a kitchen with provision for all essential appliances, three very spacious bedrooms, a shower room on the ground floor, the master bathroom and an en-suite shower in the master bedroom. The house comes with a covered parking space and a storage unit.