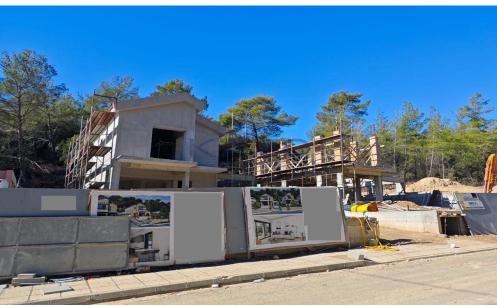

## 3 Bedroom House for Sale in Souni, Limassol District

Introducing a series of exceptional detached houses, available for sale in Souni-Zanakia area. The house covers 133 sqm of internal space on a 493 sqm plot. In more detail, the property consists of a large living room, a kitchen with provision for all essential appliances, three very spacious bedrooms, a shower room on the ground floor, the master bathroom and an en-suite shower in the master bedroom. The house comes with a covered parking space and a storage unit.