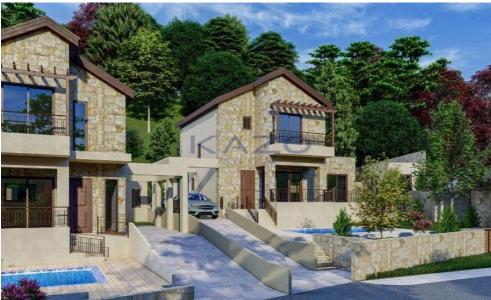

## 3 Bedroom House for Sale in Souni, Limassol District

Introducing a series of exceptional detached houses, available for sale in Souni-Zanakia area. The house covers 133 sqm of internal space on a 493 sqm plot. In more detail, the property consists of a large living room, a kitchen with provision for all essential appliances, three very spacious bedrooms, a shower room on the ground floor, the master bathroom and an en-suite shower in the master bedroom. The house comes with a covered parking space and a storage unit.