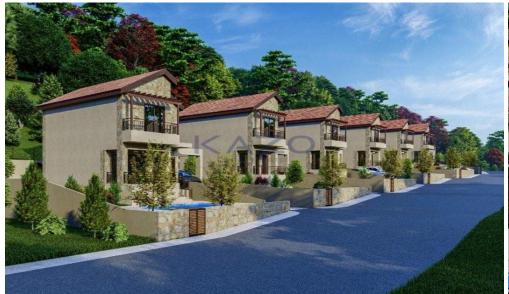

## 3 Bedroom House for Sale in Souni, Limassol District

Introducing a series of exceptional detached houses, available for sale in Souni-Zanakia area. The house covers 133 sqm of internal space on a 493 sqm plot. In more detail, the property consists of a large living room, a kitchen with provision for all essential appliances, three very spacious bedrooms, a shower room on the ground floor, the master bathroom and an en-suite shower in the master bedroom. The house comes with a covered parking space and a storage unit.