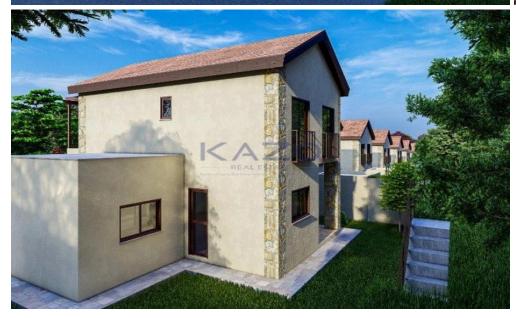

## 3 Bedroom House for Sale in Souni, Limassol District

Introducing a series of exceptional detached houses, available for sale in Souni-Zanakia area. The house covers 133 sqm of internal space on a 493 sqm plot. In more detail, the property consists of a large living room, a kitchen with provision for all essential appliances, three very spacious bedrooms, a shower room on the ground floor, the master bathroom and an en-suite shower in the master bedroom. The house comes with a covered parking space and a storage unit.