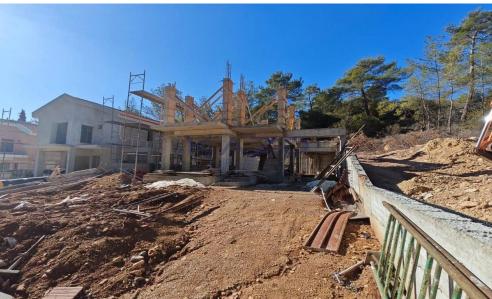

## 3 Bedroom House for Sale in Souni, Limassol District

Introducing a series of exceptional detached houses, available for sale in Souni-Zanakia area. The house covers 133 sqm of internal space on a 493 sqm plot. In more detail, the property consists of a large living room, a kitchen with provision for all essential appliances, three very spacious bedrooms, a shower room on the ground floor, the master bathroom and an en-suite shower in the master bedroom. The house comes with a covered parking space and a storage unit.