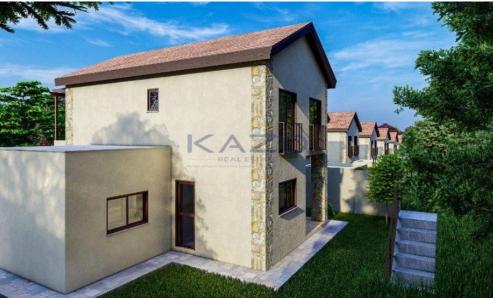

## 3 Bedroom House for Sale in Souni, Limassol District

Introducing a series of exceptional detached houses, available for sale in Souni-Zanakia area. The house covers 170 sqm of internal space on a 712 sqm plot. In more detail, the property consists of a large living room, a kitchen with provision for all essential appliances, three very spacious bedrooms, a shower room on the ground floor, the master bathroom and an en-suite shower in the master bedroom. The house comes with a covered parking space and a storage unit.