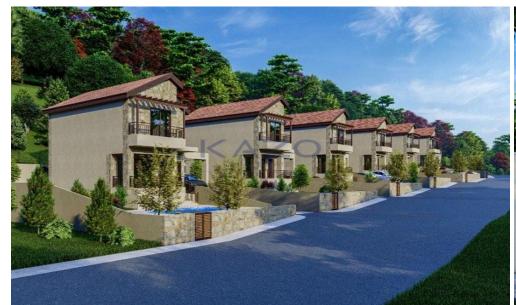

## 3 Bedroom House for Sale in Souni, Limassol District

Introducing a series of exceptional detached houses, available for sale in Souni-Zanakia area. The house covers 170 sqm of internal space on a 712 sqm plot. In more detail, the property consists of a large living room, a kitchen with provision for all essential appliances, three very spacious bedrooms, a shower room on the ground floor, the master bathroom and an en-suite shower in the master bedroom. The house comes with a covered parking space and a storage unit.