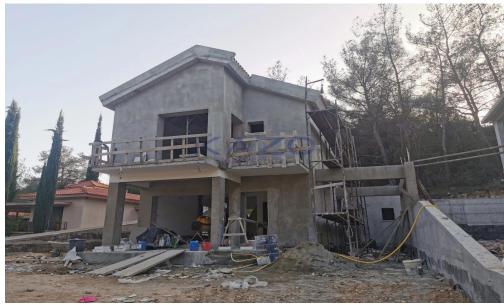

## 3 Bedroom House for Sale in Souni, Limassol District

Introducing a series of exceptional detached houses, available for sale in Souni-Zanakia area. The house covers 170 sqm of internal space on a 712 sqm plot. In more detail, the property consists of a large living room, a kitchen with provision for all essential appliances, three very spacious bedrooms, a shower room on the ground floor, the master bathroom and an en-suite shower in the master bedroom. The house comes with a covered parking space and a storage unit.