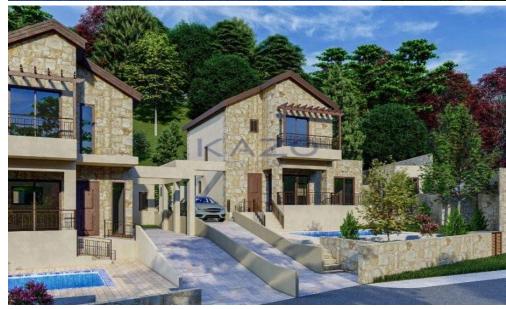

## 3 Bedroom House for Sale in Souni, Limassol District

Introducing a series of exceptional detached houses, available for sale in Souni-Zanakia area. The house covers 170 sqm of internal space on a 712 sqm plot. In more detail, the property consists of a large living room, a kitchen with provision for all essential appliances, three very spacious bedrooms, a shower room on the ground floor, the master bathroom and an en-suite shower in the master bedroom. The house comes with a covered parking space and a storage unit.