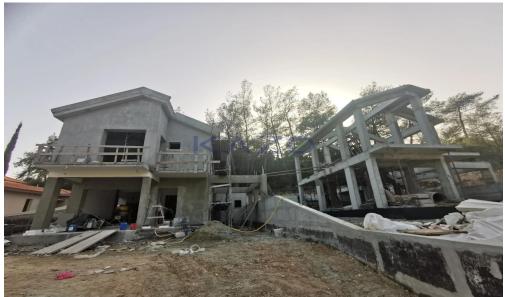

## 3 Bedroom House for Sale in Souni, Limassol District

Introducing a series of exceptional detached houses, available for sale in Souni-Zanakia area. The house covers 170 sqm of internal space on a 712 sqm plot. In more detail, the property consists of a large living room, a kitchen with provision for all essential appliances, three very spacious bedrooms, a shower room on the ground floor, the master bathroom and an en-suite shower in the master bedroom. The house comes with a covered parking space and a storage unit.