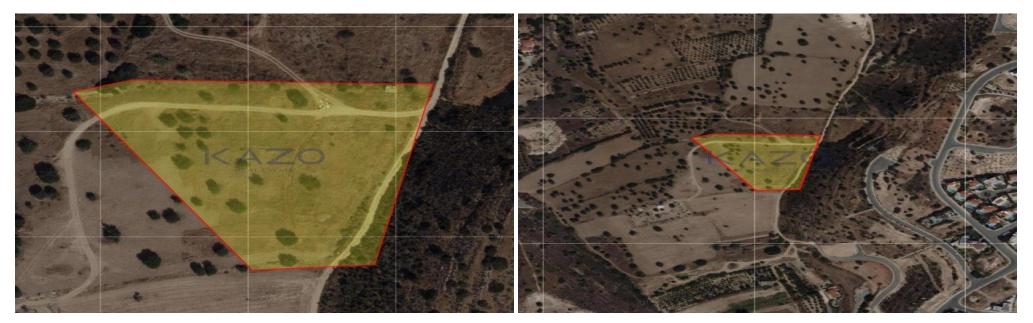

## 11,554m<sup>2</sup> Plot for Sale in Limassol District

A large Residential Land parcel is available for sale on the border of Agios Athanasios and Germasoyeia Municipality.

The residential parcel sits on 11,554 square meters of land area and holds an  $K\alpha7$  building zone, with an 80% density ratio and 45% coverage ratio, with the allowance of 3 floors and 13.5 meters.