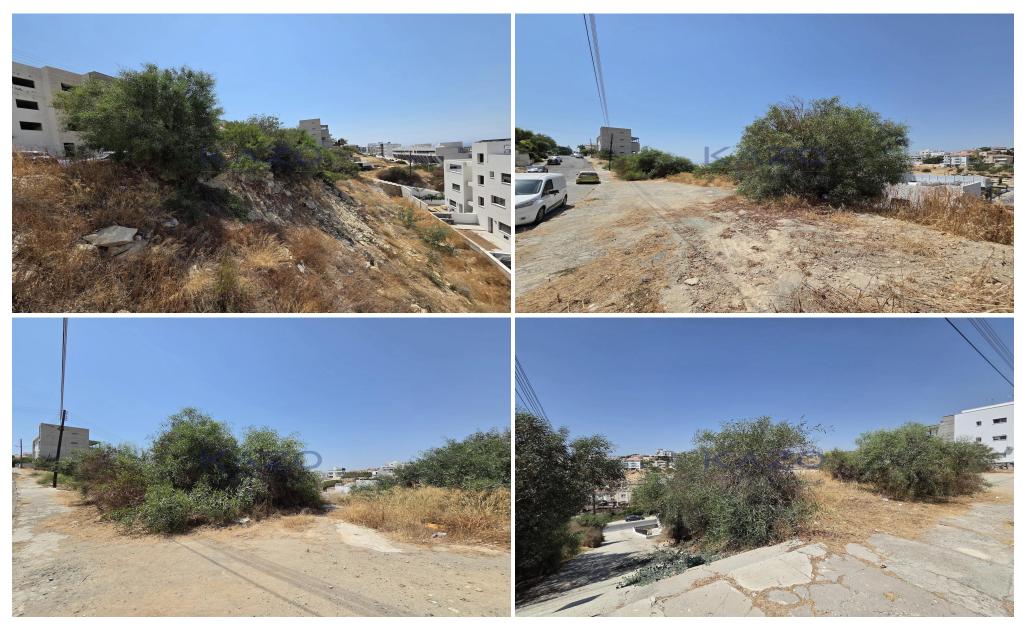

## 1,070m<sup>2</sup> Plot for Sale in Limassol - Panthea

This residential plot is offered for sale and it holds an  $K\alpha 7$  zone with a building density ratio of 80%, coverage ratio of 45%, with three meters of floors and 13.5 meters in height allowance.

The plot sits on 1,070 square meters of plot area and it has amazing views of Limassol.

For more information, contact our Sales Department or Book a viewing form.

| Property Info | Plot / Area Info |      | Additional info  |                |
|---------------|------------------|------|------------------|----------------|
|               |                  |      | Reference Number | SP20998        |
|               | Plot area        | 1070 | Property type    | Land and Plots |
|               |                  |      | Condition        | Pre-Owned      |