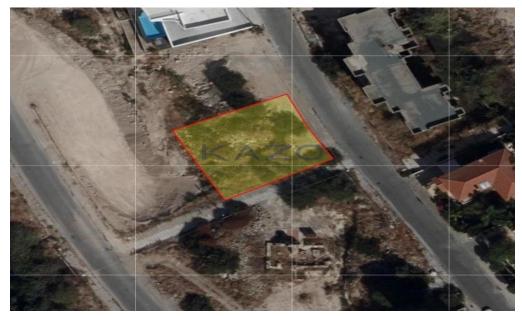

### 539m<sup>2</sup> Plot for Sale in Limassol - Panthea

Residential plot parcel available for sale in Panthea area, Limassol, Cyprus. This residential plot parcel holds an K $\alpha$ 7 zone with a building density ratio of 80%, a coverage ratio of 45%, with three meters of floors and 13.5 meters in height allowance.

The plot sits on 539 square meters of plot area and it has amazing views of Limassol.

For more information, contact our Sales Department or Book a viewing form.

| Property Info | Plot / Area Info |     | Additional info  |                |  |
|---------------|------------------|-----|------------------|----------------|--|
|               |                  |     | Reference Number | SP20999        |  |
|               | Plot area        | 539 | Property type    | Land and Plots |  |
|               |                  |     | Condition        | Pre-Owned      |  |
| Amenities     | Location         |     |                  |                |  |