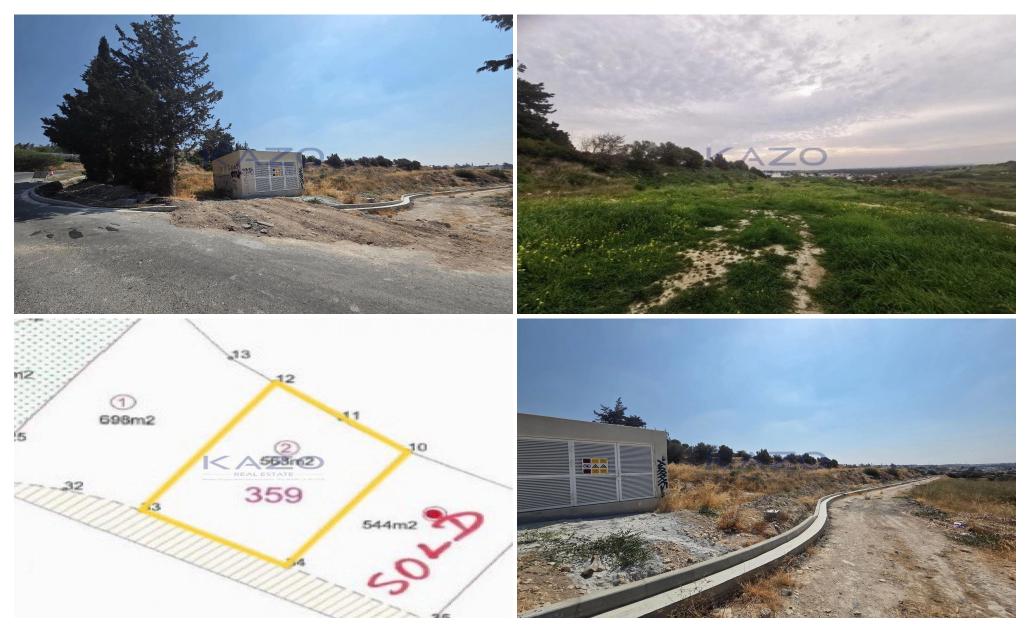

## 563m<sup>2</sup> Plot for Sale in Episkopi Lemesou, Limassol District

This plot parcel is available for sale at an incredible price.

The plot holds an H2β building zone, with an 80% density ratio and 45% coverage ratio, enabling a two floors development and an 8.3 meters in height allowance.

The plot is situated in the southern district of Episkopi, offering easy access to Limassol Kourion beach.

Call us now or book a viewing form!

| <b>Property Info</b> | Plot / Area Info |     | Additional info  |                |
|----------------------|------------------|-----|------------------|----------------|
|                      |                  |     | Reference Number | SP21081        |
|                      | Plot area        | 563 | Property type    | Land and Plots |
|                      |                  |     | Condition        | Pre-Owned      |