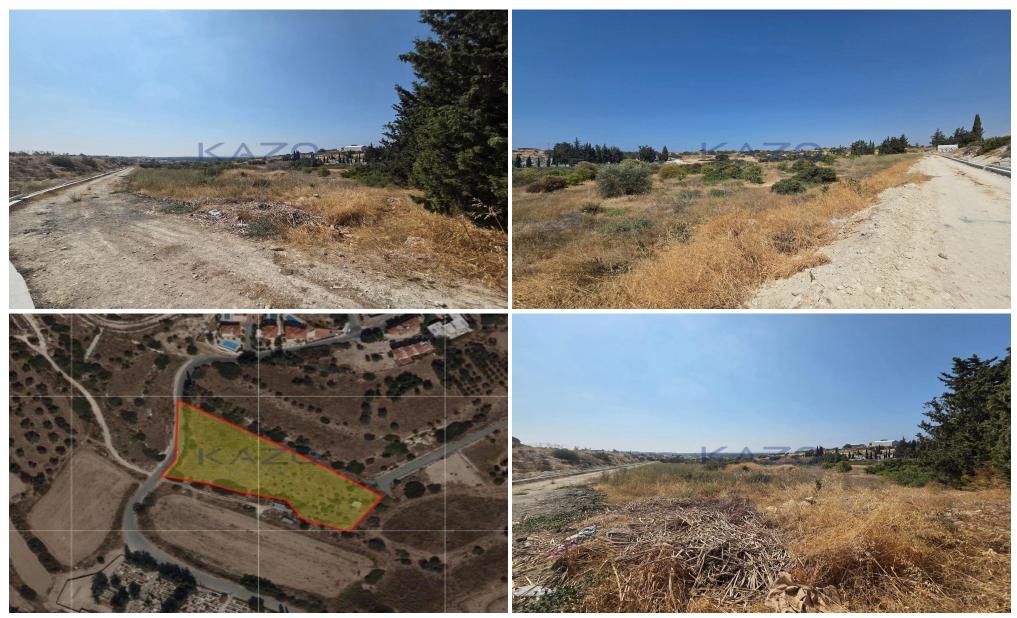

## 6,355m<sup>2</sup> Plot for Sale in Episkopi Lemesou, Limassol District

This residential land parcel is available for sale and it holds an H2 $\beta$  building zone, with an 80% density ratio and 45% of a coverage ratio, enabling two floors development and 8.3 meters in height allowance.

The land parcel offers 6,355 square meters of residential use and it is an ideal parcel for housing developments.

Call us now or book a viewing form!

| Property Info | Plot / Area Info                                      |      | Additional info  |                |  |  |
|---------------|-------------------------------------------------------|------|------------------|----------------|--|--|
|               |                                                       |      | Reference Number | SL21086        |  |  |
|               | Plot area                                             | 6355 | Property type    | Land and Plots |  |  |
|               |                                                       |      | Condition        | Pre-Owned      |  |  |
| Amenities     | Location                                              |      |                  |                |  |  |
|               | Location: Episkopi                                    |      | Region: Limassol |                |  |  |
|               | Coordinates: <b>34.667888417187 / 32.898196153643</b> |      |                  |                |  |  |