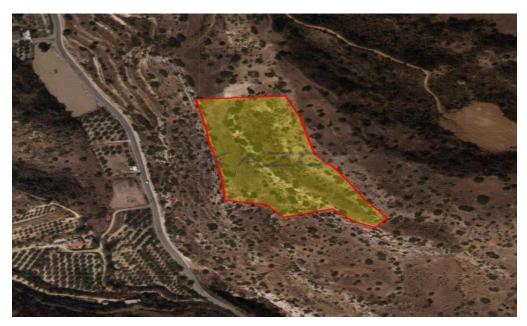

## 23,948m<sup>2</sup> Plot for Sale in Pissouri, Limassol District

This large land parcel is available for sale in Pissouri village.

The land parcel holds a touristic zone license, ideal for touristic housing development. It sits on 23,948 square meters and holds a T4 building zone, with a 20% building density ratio and 15% coverage ratio, with a 3-floor allowance and 13.5 meters in height.