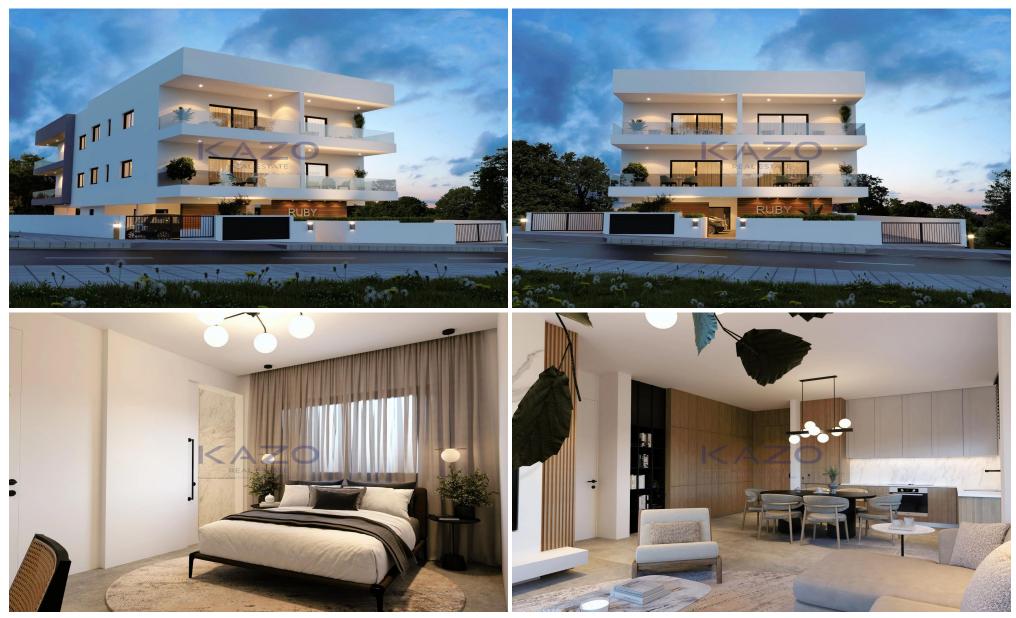

## 2 Bedroom Apartment for Sale in Erimi, Limassol District

Introducing a brand new two-bedroom flat, available for sale in Erimi area. The property consists of 86 sqm of covered area and 16 sqm of covered veranda. More specifically, it has a large living room, a kitchen with provision for all essential appliances, two spacious bedrooms, the main bedroom having an en-suite bathroom and the main shower. The apartment comes with one covered parking space and a storage unit.

Due to its excellently adjusted position, the property is in an ideal location, with easy access to both the highway and the seaside, while the City of Dreams Casino is only a few short minute's drive. In close proximity, you may find all sorts of useful amenities su...