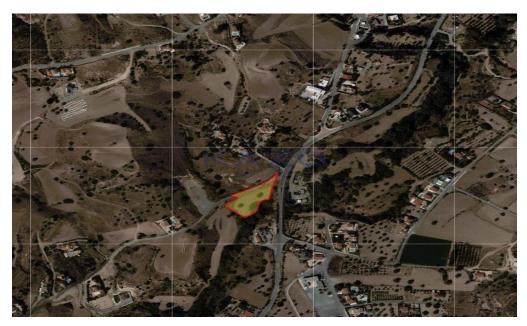

## 1,000m<sup>2</sup> Plot for Sale in Monagroulli, Limassol District

Call us now and find out more information about this residential land parcel available for sale in Monagroulli Village.

Residential Land parcel for sale in Monagrouli area. The land parcel holds an H6 building zone with a 20% density ratio and 20% coverage ratio, with an 8.3 meters and two floors allowance.

The land parcel holds 1,000 square meters and it is a part of a big land separation that holds the 1/4 of the whole share.

| Property Info | Plot / Area Info |      | Additional info  |                |
|---------------|------------------|------|------------------|----------------|
|               |                  |      | Reference Number | SL21107        |
|               | Plot area        | 1000 | Property type    | Land and Plots |
|               |                  |      | Condition        | Pre-Owned      |