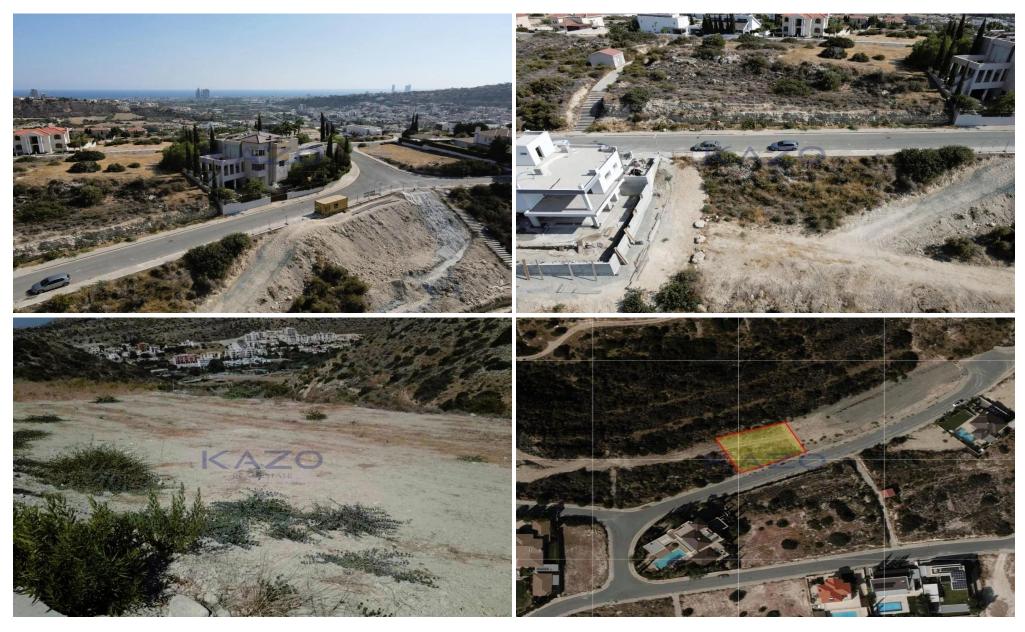

## 707m<sup>2</sup> Plot for Sale in Limassol District

Large residential plot parcel for sale in the prestigious area of Kefalokremmos, situated at Germasoyeia Municipality. The plot holds a Ka9 building zone, with a 40% density ratio, and 25% coverage ratio, with two floors building allowance and 10 meters in height allowance.

The plot is situated in the hills of Kefalokremmos region, located in one of the most prestigious and luxurious areas of Limassol.

| <b>Property Info</b> | Plot / Area Info |     | Additional info  |                  |
|----------------------|------------------|-----|------------------|------------------|
|                      |                  |     | Reference Number | 21158            |
|                      | Plot area        | 707 | Property type    | Land and Plots   |
|                      |                  |     | Condition        | <b>Pre-Owned</b> |