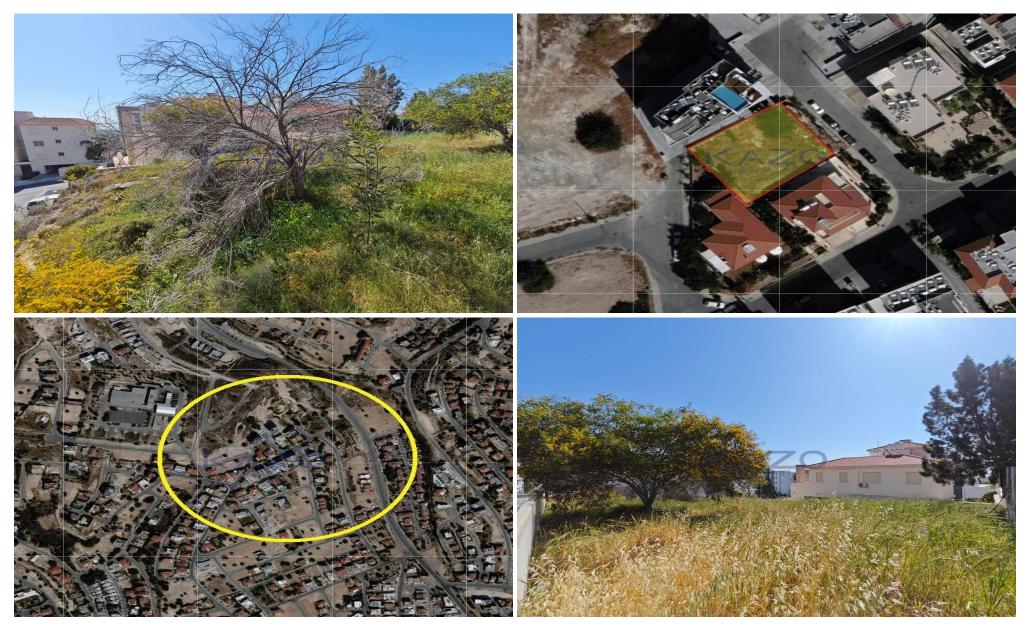

## 520m<sup>2</sup> Plot for Sale in Limassol - Agia Fyla

Situated in the hills of Agia Fyla – Panthea area, this plot offer falls into Ka7 residential zone and has an extent of 520 square meters. It offers an 80% building density ratio, 45% building coverage ratio and has a maximum allowance of 13.5 meters in height and three floors to be developed. It offers a net buildable area of 416 square meters, ideal for building development. The plot offers easy and quick access to Limassol motorway and it is just 10 minutes from the city center and Limassol Marina.