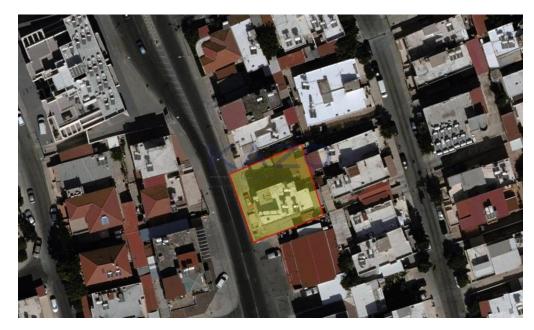

## 487m<sup>2</sup> Plot for Sale in Limassol - Kapsalos

This commercial development land falls into an E $\beta$ 4 building zone, with a 140% building density ratio, 50% coverage ratio, and a maximum allowance of 17 meters in height and 4 floors to be developed .

The parcel's extent is 487 square meters and is located in the center of Limassol in an excellent location.

To view this amazing land offer, contact our Sales Department or Book a Viewing Form!

| Property Info | Plot / Area Info |     | Additional info  |                |
|---------------|------------------|-----|------------------|----------------|
|               | Plot area        | 487 | Reference Number | 21240          |
|               |                  |     | Property type    | Land and Plots |
|               |                  |     | Condition        | Pre-Owned      |
|               |                  |     | View             | City view      |