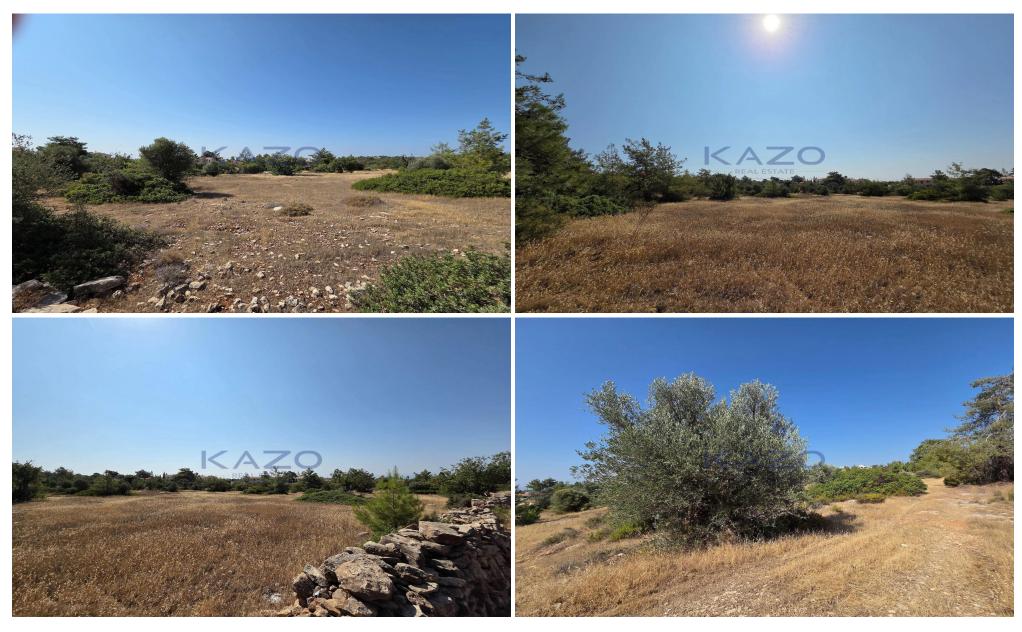

## 14,935m<sup>2</sup> Plot for Sale in Souni, Limassol District

Large development land parcel available for sale in the hills of the forest area of Souni.

The residential land parcel offers 14,935 square meters and holds an H5 building zone, with a 30% density ratio and 20% coverage ratio, with a two-floor allowance. This development plot is an ideal offer for a housing development.