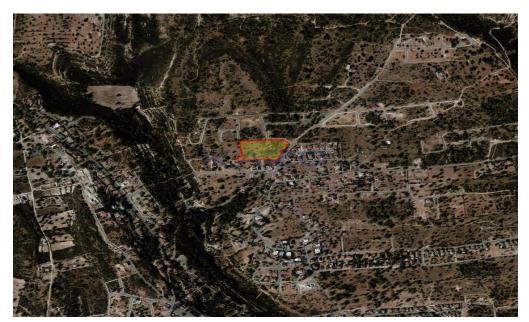

## 14,935m<sup>2</sup> Plot for Sale in Souni, Limassol District

Large development land parcel available for sale in the hills of the forest area of Souni.

The residential land parcel offers 14,935 square meters and holds an H5 building zone, with a 30% density ratio and 20% coverage ratio, with a two-floor allowance. This development plot is an ideal offer for a housing development.