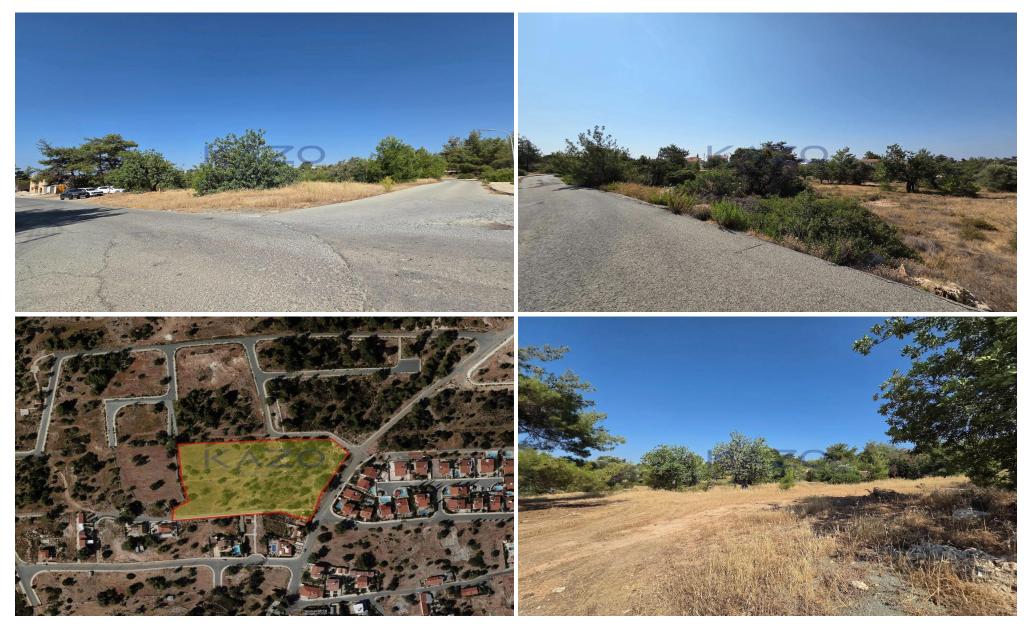

## 14,935m<sup>2</sup> Plot for Sale in Souni, Limassol District

Large development land parcel available for sale in the hills of the forest area of Souni.

The residential land parcel offers 14,935 square meters and holds an H5 building zone, with a 30% density ratio and 20% coverage ratio, with a two-floor allowance. This development plot is an ideal offer for a housing development.