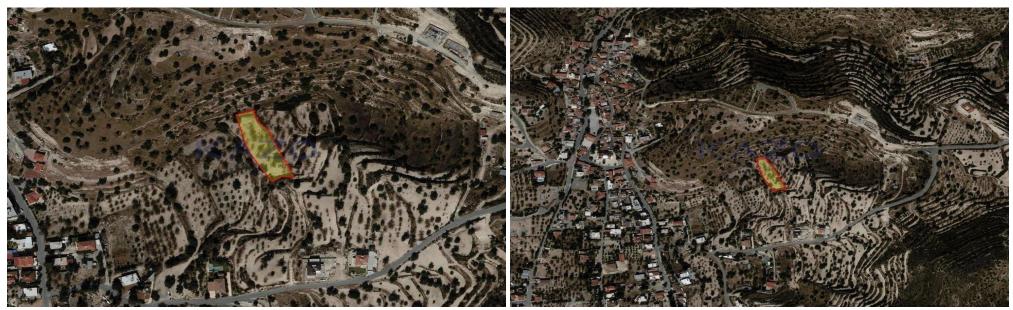

### 2,007m<sup>2</sup> Plot for Sale in Limassol District

Large residential land parcel available for sale in Fasoula area. The land parcel holds an H3 building zone, with a 60% density ratio and 35% coverage ratio, enabling 2-floor developments, an ideal land parcel for housing development. It is in the process of gaining a right of passage.

| Property Info | Plot / Area Info | D    | Additional info  |                |  |
|---------------|------------------|------|------------------|----------------|--|
|               | Plot area        |      | Reference Number | 21352          |  |
|               |                  | 2007 | Property type    | Land and Plots |  |
|               |                  |      | Condition        | Pre-Owned      |  |
|               |                  |      | View             | Mountains view |  |
|               |                  |      |                  |                |  |