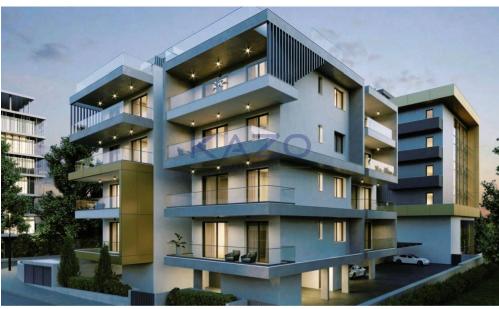

## 3 Bedroom Apartment for Sale in Limassol - Mesa Geitonia

Introducing a top of the line three bedroom apartment for sale in Mesa Geitonia. The flat covers 115 sqm internal area, 24 sqm covered veranda and 81 sqm roof garden. It consists of a large living room, a kitchen with provision for appliances, three spacious bedrooms, an en-suite shower and a bathroom. It is situated on the fourth floor of a four story building and comes with on covered parking and a storage unit.