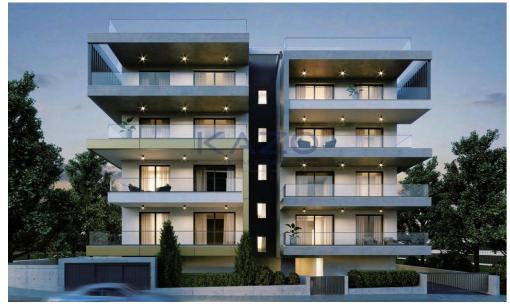

## 3 Bedroom Apartment for Sale in Limassol - Mesa Geitonia

Introducing a top of the line three bedroom apartment for sale in Mesa Geitonia. The flat covers 115 sqm internal area, 24 sqm covered veranda and 81 sqm roof garden. It consists of a large living room, a kitchen with provision for appliances, three spacious bedrooms, an en-suite shower and a bathroom. It is situated on the fourth floor of a four story building and comes with on covered parking and a storage unit.