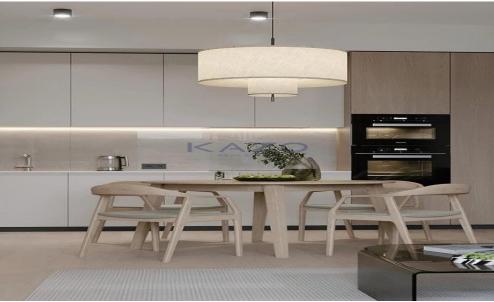

## 3 Bedroom Apartment for Sale in Limassol - Mesa Geitonia

Introducing a top of the line three bedroom apartment for sale in Mesa Geitonia. The flat covers 115 sqm internal area, 24 sqm covered veranda and 81 sqm roof garden. It consists of a large living room, a kitchen with provision for appliances, three spacious bedrooms, an en-suite shower and a bathroom. It is situated on the fourth floor of a four story building and comes with on covered parking and a storage unit.