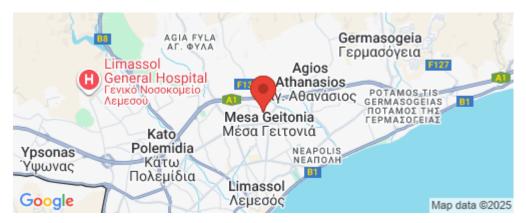

The property is ideally located in close proximity to the highway, while being only moments away from the Limassol Marina. Nearby you may find all essential amenities such as supermarkets, kiosks, restaurants, gyms, pharmacies, banks and schools.

Amenities Location

Location: Limassol - Mesa Geitonia Region: Limassol

Balcony

Coordinates: 34.70129687855 / 33.043435014663

**Price: €771 100 + VAT** 

VAT for this property is €38,555 or €146,509. VAT usually is 19%. If it is your first purchase of property, you can have VAT reduced to 5% for the first 150sq.m. of the property.