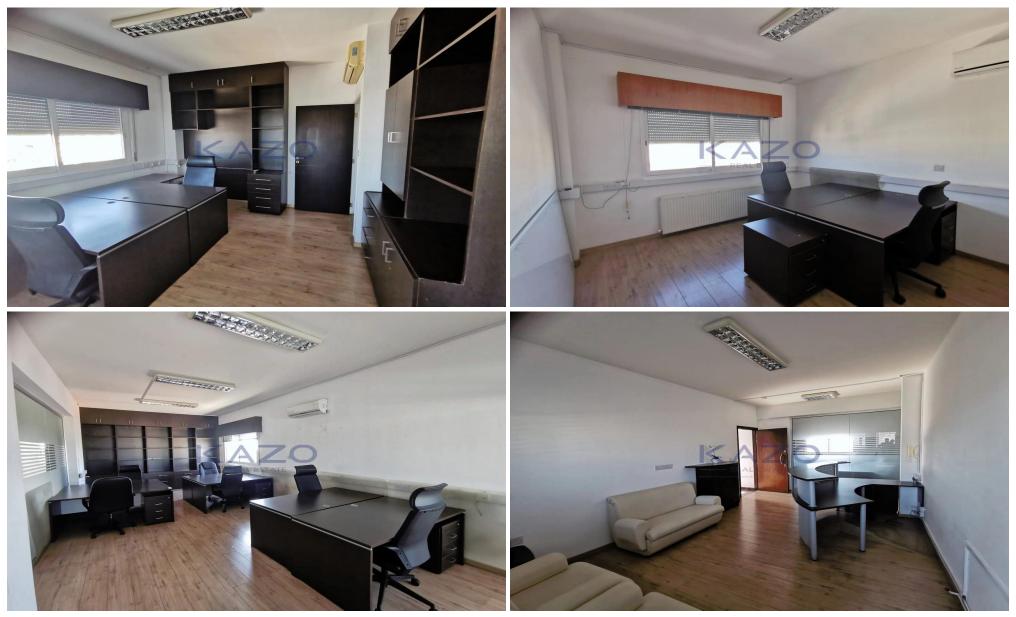

### 147m<sup>2</sup> Office for Sale in Limassol - Kapsalos

| Fylaxeos street.<br>Office room 1: 6 Off<br>one big shelve.<br>Office room 2: 2 Off<br>two shelves.<br>Office room 3: 2 Off<br>Office room 4: 1 Off<br>Conference Room: 2 | pace for sale in the heart o<br>rices with extensions and dr<br>rices with extensions and dr<br>rices with extensions and dr<br>rice with extension and drav<br>1 Conference table, 8 confe<br>eception, 1 chair, 1 couch,<br>rick and AC | rawers, 6 office ch<br>rawers, 2 office ch<br>rawers, 2 office ch<br>ver, 1 office chairs<br>rence chairs, AC. | nairs, AC,<br>nairs, AC,<br>nairs, AC.<br>s, AC. | psonas<br>ψωνας        | Λεμεσου<br>Mena G                              |                              | OGEIAS |
|---------------------------------------------------------------------------------------------------------------------------------------------------------------------------|-------------------------------------------------------------------------------------------------------------------------------------------------------------------------------------------------------------------------------------------|----------------------------------------------------------------------------------------------------------------|--------------------------------------------------|------------------------|------------------------------------------------|------------------------------|--------|
| Property Info                                                                                                                                                             |                                                                                                                                                                                                                                           | Plot / Area I                                                                                                  | nfo                                              |                        | Additional info                                |                              |        |
| Covered Area<br>Air Conditioning                                                                                                                                          | 147<br>All rooms, Yes                                                                                                                                                                                                                     | Parking                                                                                                        | Covered                                          | l, Yes                 | Reference Number<br>Property type<br>Condition | 21418<br>Office<br>Pre-Owned |        |
| Amenities                                                                                                                                                                 | Location                                                                                                                                                                                                                                  |                                                                                                                |                                                  |                        |                                                |                              |        |
| Elevator                                                                                                                                                                  | Location: Limassol - Kapsalos<br>Coordinates: <b>34.691758957307 / 33.0357247869</b>                                                                                                                                                      |                                                                                                                | 35724786959                                      | Region: Limassol<br>59 |                                                |                              |        |