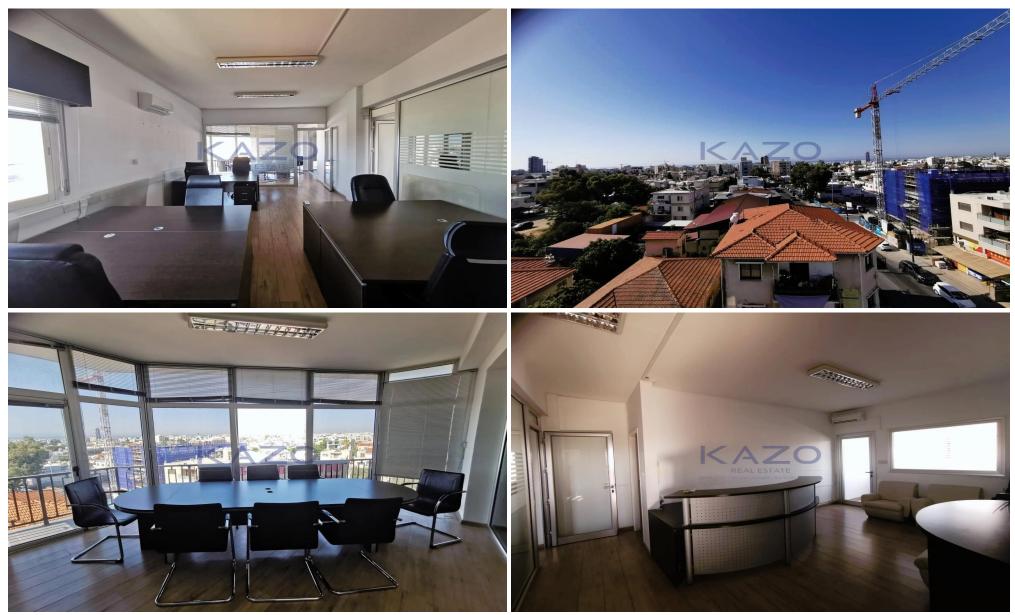

### 147m<sup>2</sup> Office for Sale in Limassol - Kapsalos

| Fylaxeos street.<br>Office room 1: 6 Off<br>one big shelve.<br>Office room 2: 2 Off<br>two shelves.<br>Office room 3: 2 Off<br>Office room 4: 1 Off<br>Conference Room: 2 | pace for sale in the heart o<br>rices with extensions and dr<br>rices with extensions and dr<br>rices with extensions and dr<br>rice with extension and drav<br>1 Conference table, 8 confe<br>eception, 1 chair, 1 couch,<br>rick and AC | rawers, 6 office ch<br>rawers, 2 office ch<br>rawers, 2 office ch<br>ver, 1 office chairs<br>rence chairs, AC. | nairs, AC,<br>nairs, AC,<br>nairs, AC.<br>s, AC. | psonas<br>ψωνας        | Λεμεσου<br>Mena G                              |                              | OGEIAS |
|---------------------------------------------------------------------------------------------------------------------------------------------------------------------------|-------------------------------------------------------------------------------------------------------------------------------------------------------------------------------------------------------------------------------------------|----------------------------------------------------------------------------------------------------------------|--------------------------------------------------|------------------------|------------------------------------------------|------------------------------|--------|
| Property Info                                                                                                                                                             |                                                                                                                                                                                                                                           | Plot / Area I                                                                                                  | nfo                                              |                        | Additional info                                |                              |        |
| Covered Area<br>Air Conditioning                                                                                                                                          | 147<br>All rooms, Yes                                                                                                                                                                                                                     | Parking                                                                                                        | Covered                                          | l, Yes                 | Reference Number<br>Property type<br>Condition | 21418<br>Office<br>Pre-Owned |        |
| Amenities                                                                                                                                                                 | Location                                                                                                                                                                                                                                  |                                                                                                                |                                                  |                        |                                                |                              |        |
| Elevator                                                                                                                                                                  | Location: Limassol - Kapsalos<br>Coordinates: <b>34.691758957307 / 33.0357247869</b>                                                                                                                                                      |                                                                                                                | 35724786959                                      | Region: Limassol<br>59 |                                                |                              |        |