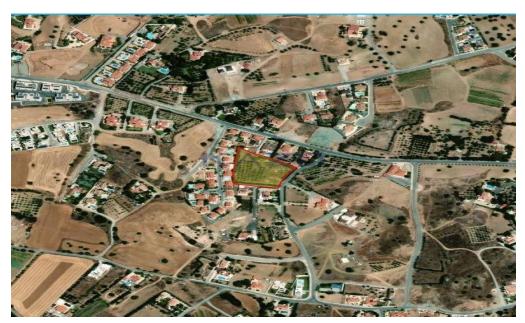

## 5,377m<sup>2</sup> Plot for Sale in Moni, Limassol District

A large residential land parcel is available for sale in the beautiful area of Moni, located at Limassol, Cyprus.

The development land holds an H5 zone, offering a 30% density ratio and 20% coverage ratio and sits on a 5,377 square meters of residential land.

| Property Info | Plot / Area Info |      | Additional info  |                       |
|---------------|------------------|------|------------------|-----------------------|
|               |                  |      | Reference Number | 21432                 |
|               | Plot area        | 5377 | Property type    | <b>Land and Plots</b> |
|               |                  |      | Condition        | Pre-Owned             |