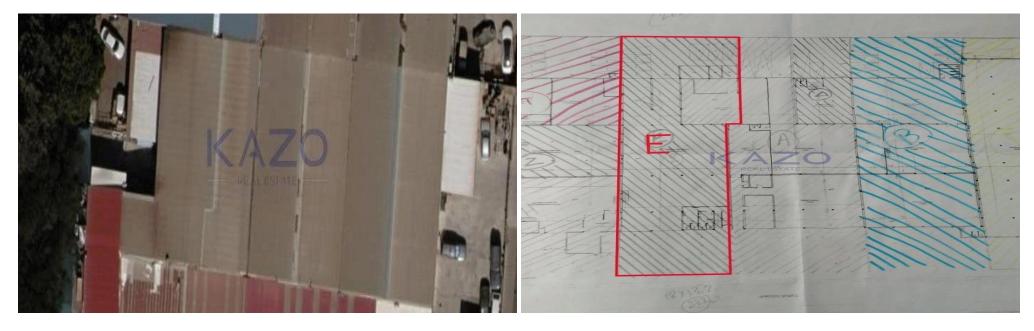

## 862m<sup>2</sup> Commercial for Sale in Limassol District

The industrial land plot has a registered land area of 1080m<sup>2</sup>.

The property enjoys a west frontage of approximately 30 meters and has also west access through the public road.

The building has a total covered area of approximately 862m<sup>2</sup> and comprises the following: Ground floor: Open-plan warehouse area of approximately 862m<sup>2</sup> & 4 WC's.

Mezzanine: offices 126m<sup>2</sup> and 2 WC's.