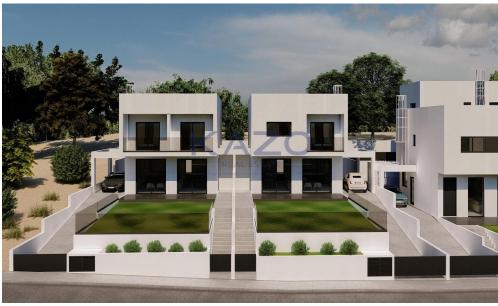

## 3 Bedroom House for Sale in Palodeia, Limassol District

Off-plan excellent design of a three-bedroom house available for sale in the beautiful area of Palodeia!

The house sits on 427 square meters of plot area and covers an internal area of 161 square meters. On the ground level, the house consists of an open plan layout design of the living room and kitchen area, which connects with the front and back garden areas. It additionally offers a guest toilet, a covered parking area, and a storage unit. On the first floor, it offers three bedrooms, of which the master bedroom is equipped with an ensuite shower unit, whereas the other two additional bedrooms share a master bathroom unit.