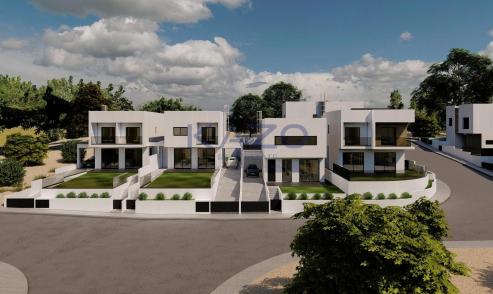

## 3 Bedroom House for Sale in Palodeia, Limassol District

Off-plan excellent design of a three-bedroom house available for sale in the beautiful area of Palodeia!

The house sits on 427 square meters of plot area and covers an internal area of 161 square meters. On the ground level, the house consists of an open plan layout design of the living room and kitchen area, which connects with the front and back garden areas. It additionally offers a guest toilet, a covered parking area, and a storage unit. On the first floor, it offers three bedrooms, of which the master bedroom is equipped with an ensuite shower unit, whereas the other two additional bedrooms share a master bathroom unit.