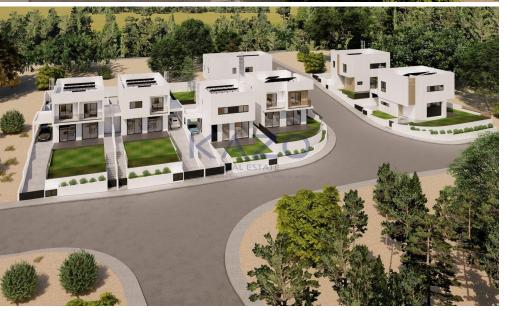

## 3 Bedroom House for Sale in Palodeia, Limassol District

Off-plan excellent design of a three-bedroom house available for sale in the beautiful area of Palodeia!

The house sits on 427 square meters of plot area and covers an internal area of 161 square meters. On the ground level, the house consists of an open plan layout design of the living room and kitchen area, which connects with the front and back garden areas. It additionally offers a guest toilet, a covered parking area, and a storage unit. On the first floor, it offers three bedrooms, of which the master bedroom is equipped with an ensuite shower unit, whereas the other two additional bedrooms share a master bathroom unit.