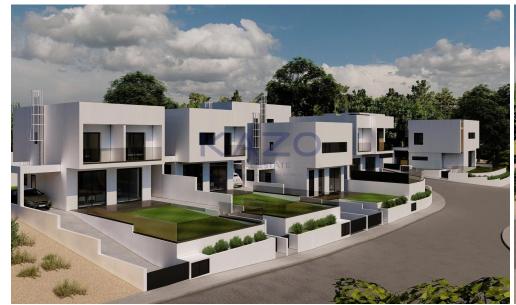

## 3 Bedroom House for Sale in Palodeia, Limassol District

Off-plan excellent design of a three-bedroom house available for sale in the beautiful area of Palodeia!

The house sits on 427 square meters of plot area and covers an internal area of 161 square meters. On the ground level, the house consists of an open plan layout design of the living room and kitchen area, which connects with the front and back garden areas. It additionally offers a guest toilet, a covered parking area, and a storage unit. On the first floor, it offers three bedrooms, of which the master bedroom is equipped with an ensuite shower unit, whereas the other two additional bedrooms share a master bathroom unit.