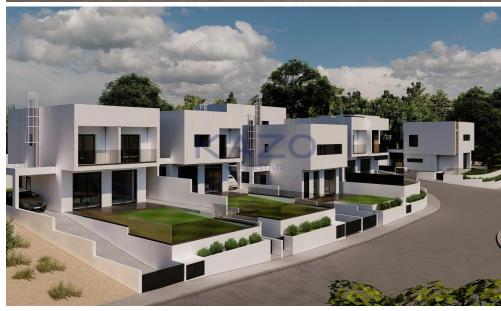

## 3 Bedroom House for Sale in Palodeia, Limassol District

Off-plan excellent design of a three-bedroom house available for sale in the beautiful area of Palodeia!

The house sits on 436 square meters of plot area and covers an internal area of 154 square meters. On the ground level, the house consists of an open plan layout design of the living room and kitchen area, which connects with the front and back garden areas. It additionally offers a guest toilet, a covered parking area, and a storage unit. On the first floor, it offers three bedrooms, of which the master bedroom is equipped with an ensuite shower unit, whereas the other two additional bedrooms share a master bathroom unit.