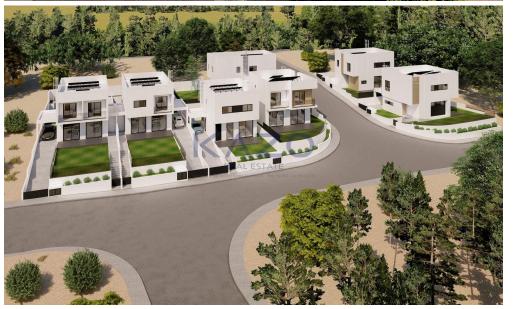

## 3 Bedroom House for Sale in Palodeia, Limassol District

Off-plan excellent design of a three-bedroom house available for sale in the beautiful area of Palodeia!

The house sits on 436 square meters of plot area and covers an internal area of 154 square meters. On the ground level, the house consists of an open plan layout design of the living room and kitchen area, which connects with the front and back garden areas. It additionally offers a guest toilet, a covered parking area, and a storage unit. On the first floor, it offers three bedrooms, of which the master bedroom is equipped with an ensuite shower unit, whereas the other two additional bedrooms share a master bathroom unit.