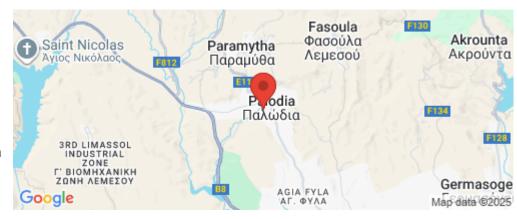

Amenities Location

• Guest WC

Location: Palodeia

Region: Limassol

Coordinates: **34.744354360051** / **33.003012806596** 

Price: €495 000 + VAT

VAT for this property is **€26,550** or **€94,050**. VAT usually is 19%. If it is your first purchase of property, you can have VAT reduced to 5% for the first 150sq.m. of the property.