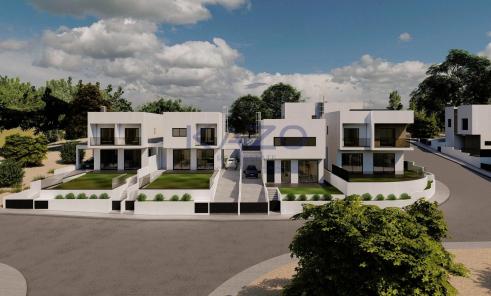

## 3 Bedroom House for Sale in Palodeia, Limassol District

Off-plan excellent design of a three-bedroom house available for sale in the beautiful area of Palodeia!

The house sits on 436 square meters of plot area and covers an internal area of 154 square meters. On the ground level, the house consists of an open plan layout design of the living room and kitchen area, which connects with the front and back garden areas. It additionally offers a guest toilet, a covered parking area, and a storage unit. On the first floor, it offers three bedrooms, of which the master bedroom is equipped with an ensuite shower unit, whereas the other two additional bedrooms share a master bathroom unit.