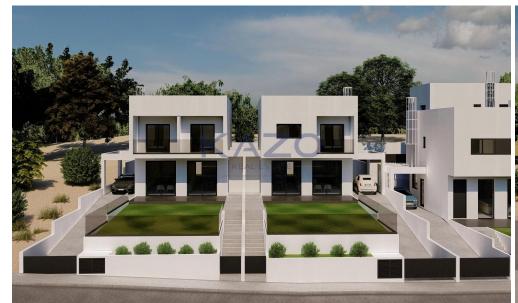

## 3 Bedroom House for Sale in Palodeia, Limassol District

Off-plan excellent design of a three-bedroom house available for sale in the beautiful area of Palodeia!

The house sits on 436 square meters of plot area and covers an internal area of 154 square meters. On the ground level, the house consists of an open plan layout design of the living room and kitchen area, which connects with the front and back garden areas. It additionally offers a guest toilet, a covered parking area, and a storage unit. On the first floor, it offers three bedrooms, of which the master bedroom is equipped with an ensuite shower unit, whereas the other two additional bedrooms share a master bathroom unit.