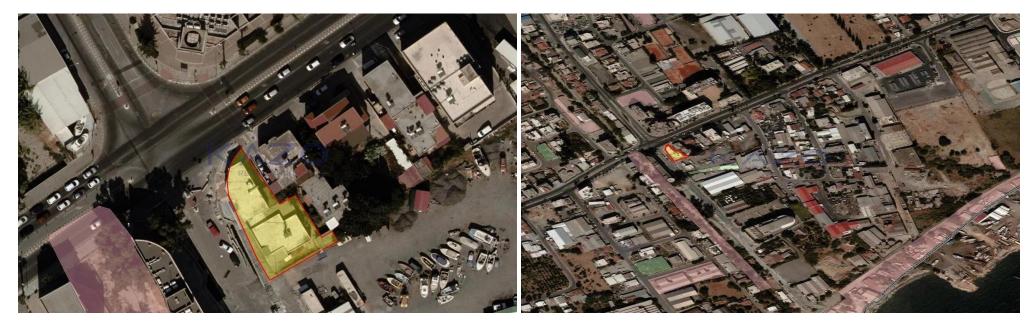

## 554m<sup>2</sup> Plot for Sale in Limassol District

Located neat to the beach, in between Marina Limassol and New Port, this commercial plot parcel holds an E $\beta$ 3 development zone, with an extent of 554 square meters. The commercial plot zone offers a 160% building density ratio, and 50% coverage ratio, with a maximum height of 20.5 meters and 5 floors.

The commercial plot location is in range of all types of services and amenities that are essential to the development, ranging from banks, local b...

| Property Info | Plot / Area Info |     | Additional info  |                |
|---------------|------------------|-----|------------------|----------------|
|               |                  |     | Reference Number | 21445          |
|               | Diet area        | 554 | Property type    | Land and Plots |
|               | Plot area        |     | Condition        | Pre-Owned      |
|               |                  |     | View             | Sea view       |