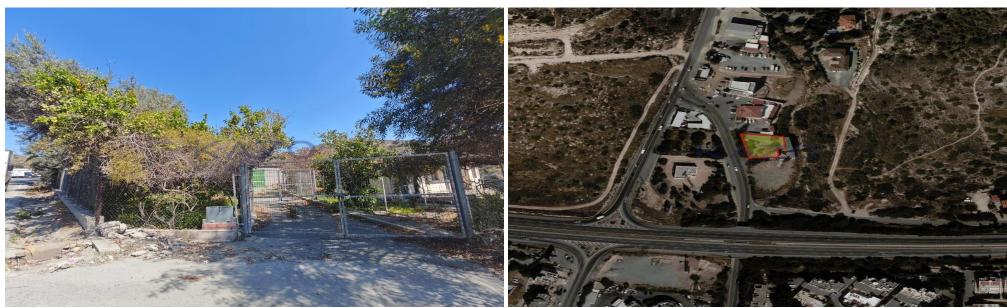

### 722m<sup>2</sup> Plot for Sale in Parekklisia, Limassol District

Plot for sale in Pareklissia area, next to the motorway of Limassol – Nicosia. The residential plot parcel sits on 722 square meters and holds an K $\alpha$ 11 building zone, enabling a 20% density factor and 15% coverage factor, an ideal zone for business development!

| Property Info | Plot / Area Info |     | Additional info  |                |  |
|---------------|------------------|-----|------------------|----------------|--|
|               |                  |     | Reference Number | 21449          |  |
|               | Plot area        | 722 | Property type    | Land and Plots |  |
|               |                  |     | Condition        | Pre-Owned      |  |
|               |                  |     |                  |                |  |