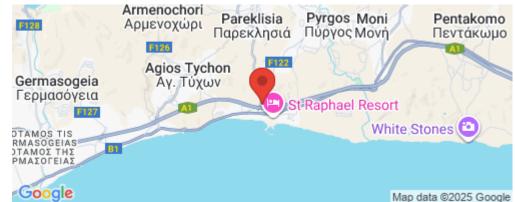

### 722m<sup>2</sup> Plot for Sale in Parekklisia, Limassol District

Plot for sale in Pareklissia area, next to the motorway of Limassol – Nicosia. The residential plot parcel sits on 722 square meters and holds an K $\alpha$ 11 building zone, enabling a 20% density factor and 15% coverage factor, an ideal zone for business development!

Amenities Location

Location: Parekklisia Coordinates: **34.716900240412** / **33.163693127059** 

Region: Limassol