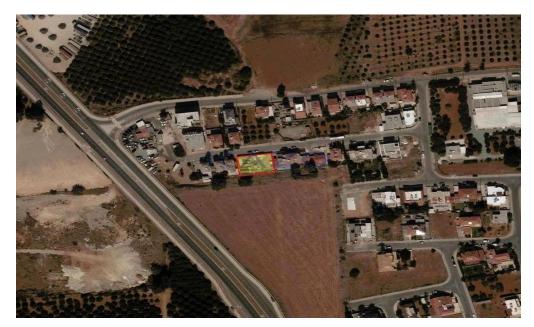

## 594m<sup>2</sup> Plot for Sale in Limassol - Zakaki

Plot for sale in Zakaki area, closeby to City of Dreams Limassol Casino and MyMall. The residential plot parcel sits on 594 square meters and holds an  $K\alpha5$  building zone, enabling a 100% density factor and 50% coverage factor, an ideal zone for housing development!