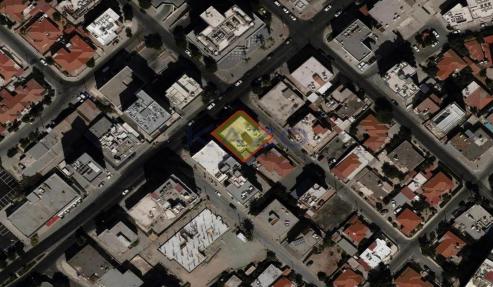

## 837m<sup>2</sup> Building for Sale in Limassol District

Resale condition of a commercial building in the heart of Limassol, located at Katholiki area.

The building sits on 518 square meters of plot area and holds an E $\beta$ 2 zone, with the allowance of 180% density and 50% coverage ratio, with 6 floors in height allowance and 24 meters in total height.