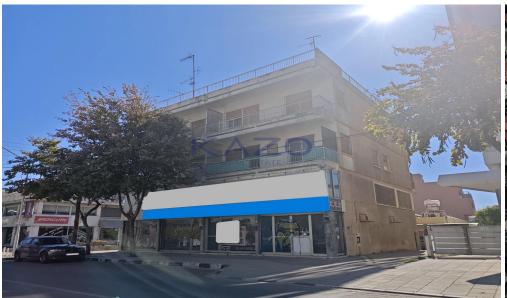

## 837m<sup>2</sup> Building for Sale in Limassol District

Resale condition of a commercial building in the heart of Limassol, located at Katholiki area.

The building sits on 518 square meters of plot area and holds an E $\beta$ 2 zone, with the allowance of 180% density and 50% coverage ratio, with 6 floors in height allowance and 24 meters in total height.

Ground Level Shop and Mezannine: 387 Square Meters

First Floor: 225 Square Meters Second Floor: 225 Square Meters

Total Internal Square Meters: 837 Square Meters.

| Property Info |     | Plot / Area Info |     | Additional info  |           |
|---------------|-----|------------------|-----|------------------|-----------|
|               |     |                  |     | Reference Number | 21483     |
| Covered Area  | 837 | Plot area        | 518 | Property type    | Building  |
|               |     |                  |     | Condition        | Pre-Owned |