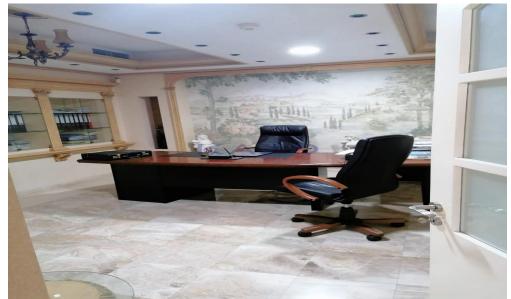

## 174m<sup>2</sup> Commercial for Sale in Limassol District

Commercial shop unit for sale in the heart of Limassol tourist area, located at Potamos Germasoyeias.

The commercial shop covers an internal area of 174 square meters and an additional 115 square meters of basement area. The property is an ideal unit to be used either as a retail business or as an office.