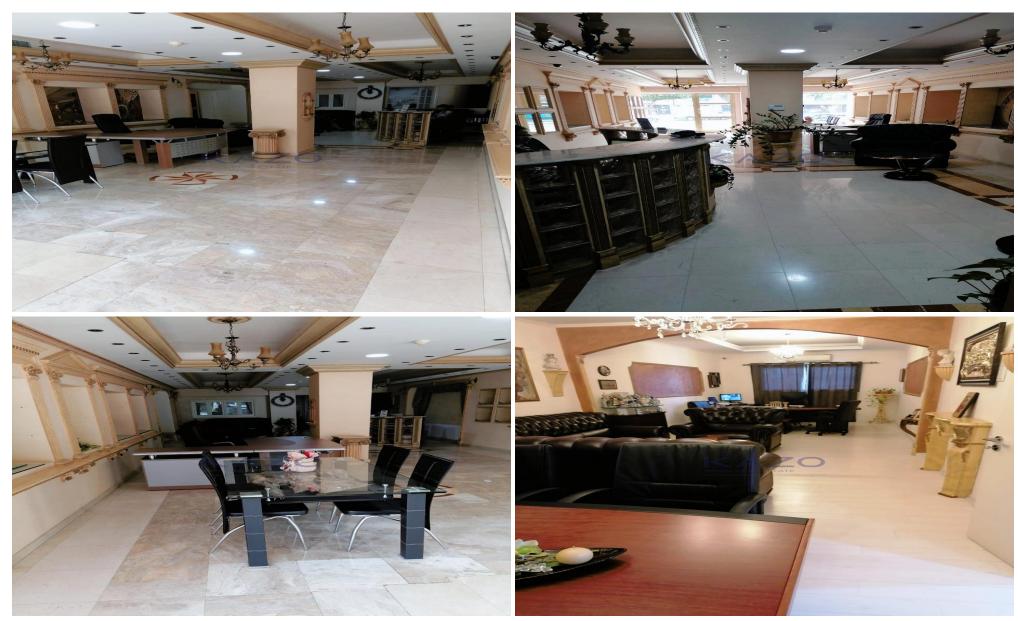

## 174m<sup>2</sup> Commercial for Sale in Limassol District

Commercial shop unit for sale in the heart of Limassol tourist area, located at Potamos Germasoyeias.

The commercial shop covers an internal area of 174 square meters and an additional 115 square meters of basement area. The property is an ideal unit to be used either as a retail business or as an office.