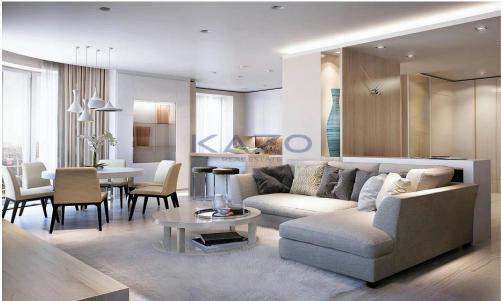

## 2 Bedroom Apartment for Sale in Limassol District

Discover a beautiful two bedroom flat for sale in Petrou kai Pavlou. The property covers 88 sqm internal area and 26 sqm covered veranda. In more detail it consists of a living room, a kitchen, two bedrooms, an ensuite shower and the main bathroom. It is situated on the first floor of a six story building and comes with one covered parking space.