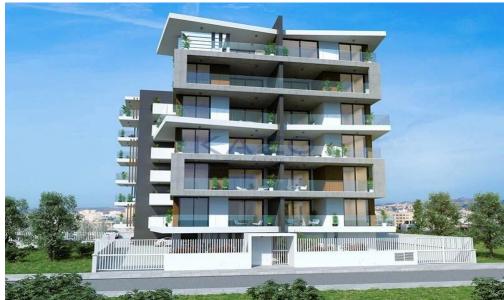

## 2 Bedroom Apartment for Sale in Limassol District

Discover a beautiful two bedroom flat for sale in Petrou kai Pavlou. The property covers 88 sqm internal area and 26 sqm covered veranda. In more detail it consists of a living room, a kitchen, two bedrooms, an ensuite shower and the main bathroom. It is situated on the first floor of a six story building and comes with one covered parking space.