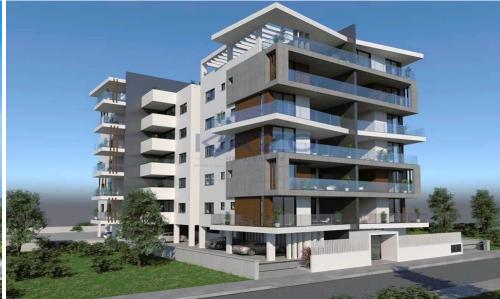

## 2 Bedroom Apartment for Sale in Limassol District

Discover a beautiful two bedroom flat for sale in Petrou kai Pavlou. The property covers 88 sqm internal area and 26 sqm covered veranda. In more detail it consists of a living room, a kitchen, two bedrooms, an ensuite shower and the main bathroom. It is situated on the first floor of a six story building and comes with one covered parking space.