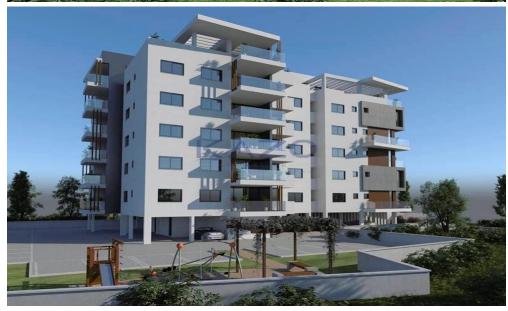

## 2 Bedroom Apartment for Sale in Limassol District

Discover a beautiful two bedroom flat for sale in Petrou kai Pavlou. The property covers 88 sqm internal area and 26 sqm covered veranda. In more detail it consists of a living room, a kitchen, two bedrooms, an ensuite shower and the main bathroom. It is situated on the first floor of a six story building and comes with one covered parking space.