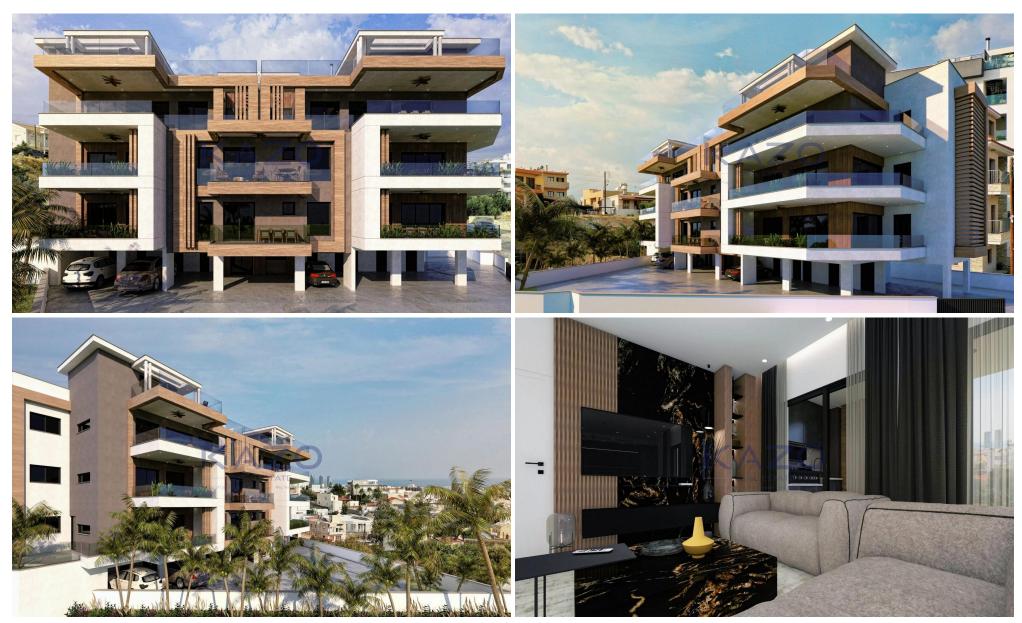

## 2 Bedroom Apartment for Sale in Limassol - Agios Athanasios

Introducing a one of a kind two bedroom apartment, available for sale in Agios Athanasios area. The property covers 99 sqm of internal area and 29 sqm covered veranda. More specifically, the property consists of a living room, an open plan kitchen, two bedrooms, an en-suite shower and a bathroom. The flat is situated on the second floor of a three story building and comes with one covered parking space and a storage unit.