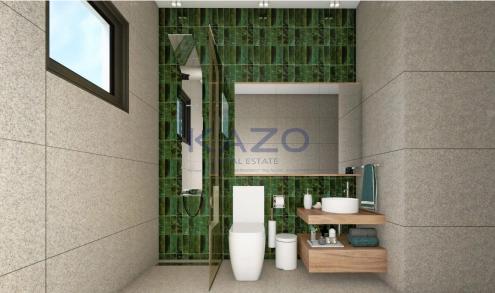

## 2 Bedroom Apartment for Sale in Limassol - Agios Athanasios

Introducing a one of a kind two bedroom apartment, available for sale in Agios Athanasios area. The property covers 99 sqm of internal area and 29 sqm covered veranda. More specifically, the property consists of a living room, an open plan kitchen, two bedrooms, an en-suite shower and a bathroom. The flat is situated on the second floor of a three story building and comes with one covered parking space and a storage unit.