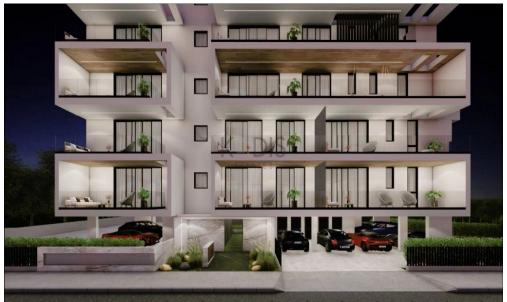

## 3 Bedroom Apartment for Sale in Engomi, Nicosia District

- •3 bedrooms
- •3 W/C
- •Internal Area 118.35m2
- Covered Veranda 31.36m2
- •Roof Garden 114.4m2
- Covered Parking
- •Energy Efficiency "A"
- A/C
- Underfloor Heating
- Photovoltaic Panels
- Provision for electric cars charging stations.
- Provision for alarm system