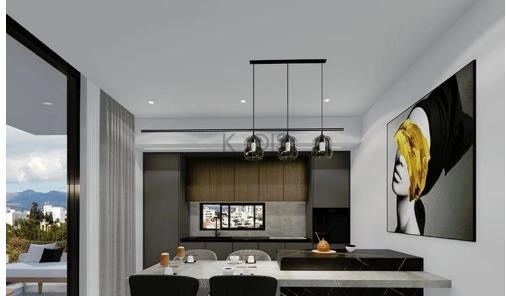

## 3 Bedroom Apartment for Sale in Engomi, Nicosia District

- •3 bedrooms
- •3 W/C
- •Internal Area 118.35m2
- Covered Veranda 31.36m2
- •Roof Garden 114.4m2
- Covered Parking
- •Energy Efficiency "A"
- A/C
- Underfloor Heating
- Photovoltaic Panels
- Provision for electric cars charging stations.
- Provision for alarm system