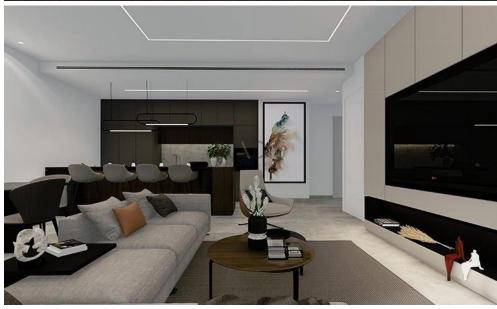

## 3 Bedroom Apartment for Sale in Engomi, Nicosia District

- •3 bedrooms
- •3 W/C
- •Internal Area 118.35m2
- Covered Veranda 31.36m2
- •Roof Garden 114.4m2
- Covered Parking
- •Energy Efficiency "A"
- A/C
- Underfloor Heating
- Photovoltaic Panels
- Provision for electric cars charging stations.
- Provision for alarm system