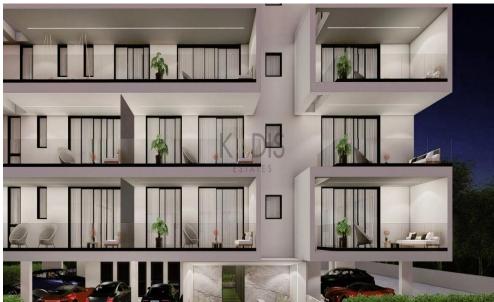

## 3 Bedroom Apartment for Sale in Engomi, Nicosia District

- •3 bedrooms
- •3 W/C
- •Internal Area 118.35m2
- Covered Veranda 31.36m2
- •Roof Garden 114.4m2
- Covered Parking
- •Energy Efficiency "A"
- A/C
- Underfloor Heating
- Photovoltaic Panels
- Provision for electric cars charging stations.
- Provision for alarm system