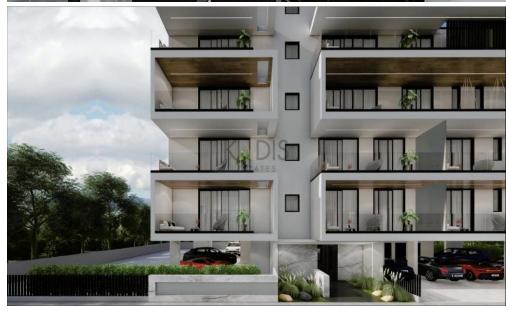

## 3 Bedroom Apartment for Sale in Engomi, Nicosia District

- •3 bedrooms
- •3 W/C
- •Internal Area 118.35m2
- Covered Veranda 31.36m2
- •Roof Garden 114.4m2
- Covered Parking
- •Energy Efficiency "A"
- A/C
- Underfloor Heating
- Photovoltaic Panels
- Provision for electric cars charging stations.
- Provision for alarm system