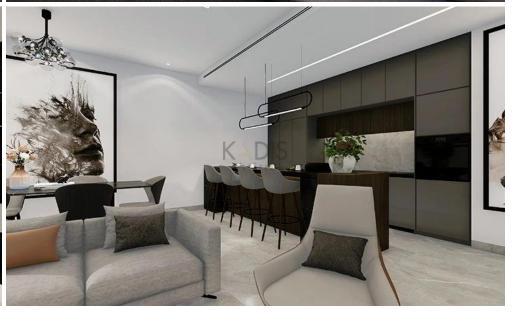

## 3 Bedroom Apartment for Sale in Engomi, Nicosia District

- •3 bedrooms
- •3 W/C
- •Internal Area 118.35m2
- Covered Veranda 31.36m2
- •Roof Garden 114.4m2
- Covered Parking
- •Energy Efficiency "A"
- A/C
- Underfloor Heating
- Photovoltaic Panels
- Provision for electric cars charging stations.
- Provision for alarm system