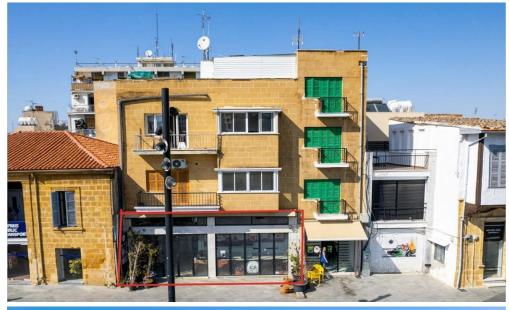

## 115m<sup>2</sup> Commercial for Sale in Nicosia - Trypiotis

The property is a vacant shop (no. 1) in Nicosia Old Town. It is located on Kostaki Pantelide pedestrian street, a few steps away from the famous Eleftherias Square and Ledras street.

The shop has a covered area of 115sqm and a frontage of 20m.

The shop is part of a three-storey building consisting of three shops and three apartments.

The property has a prominent location in the historic centre of Nicosia surrounded by hotels, retail shops, restaurants, apartments, offices and amenities.