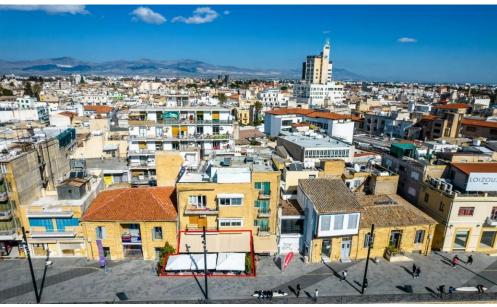

## 115m<sup>2</sup> Commercial for Sale in Nicosia - Trypiotis

The property is a vacant shop (no. 1) in Nicosia Old Town. It is located on Kostaki Pantelide pedestrian street, a few steps away from the famous Eleftherias Square and Ledras street.

The shop has a covered area of 115sqm and a frontage of 20m.

The shop is part of a three-storey building consisting of three shops and three apartments.

The property has a prominent location in the historic centre of Nicosia surrounded by hotels, retail shops, restaurants, apartments, offices and amenities.