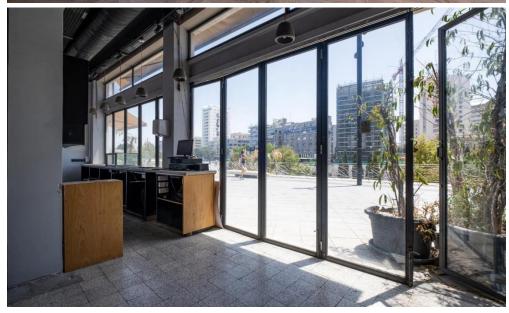

## 115m<sup>2</sup> Commercial for Sale in Nicosia - Trypiotis

The property is a vacant shop (no. 1) in Nicosia Old Town. It is located on Kostaki Pantelide pedestrian street, a few steps away from the famous Eleftherias Square and Ledras street.

The shop has a covered area of 115sqm and a frontage of 20m.

The shop is part of a three-storey building consisting of three shops and three apartments.

The property has a prominent location in the historic centre of Nicosia surrounded by hotels, retail shops, restaurants, apartments, offices and amenities.