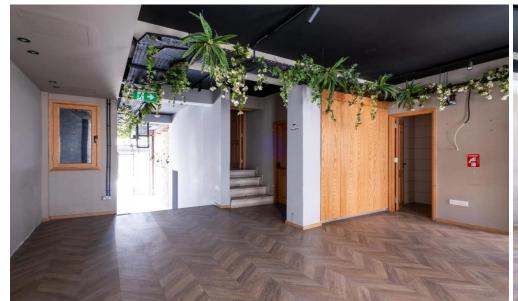

## 115m<sup>2</sup> Commercial for Sale in Nicosia - Trypiotis

The property is a vacant shop (no. 1) in Nicosia Old Town. It is located on Kostaki Pantelide pedestrian street, a few steps away from the famous Eleftherias Square and Ledras street.

The shop has a covered area of 115sqm and a frontage of 20m.

The shop is part of a three-storey building consisting of three shops and three apartments.

The property has a prominent location in the historic centre of Nicosia surrounded by hotels, retail shops, restaurants, apartments, offices and amenities.