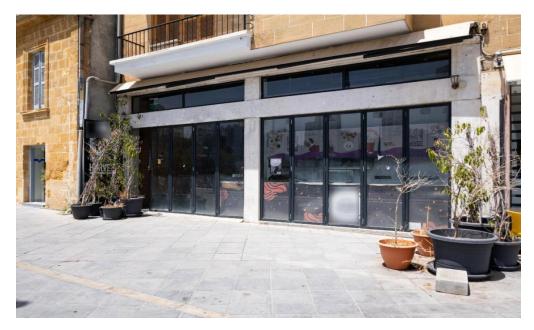

## 115m<sup>2</sup> Commercial for Sale in Nicosia - Trypiotis

The property is a vacant shop (no. 1) in Nicosia Old Town. It is located on Kostaki Pantelide pedestrian street, a few steps away from the famous Eleftherias Square and Ledras street.

The shop has a covered area of 115sqm and a frontage of 20m.

The shop is part of a three-storey building consisting of three shops and three apartments.

The property has a prominent location in the historic centre of Nicosia surrounded by hotels, retail shops, restaurants, apartments, offices and amenities.