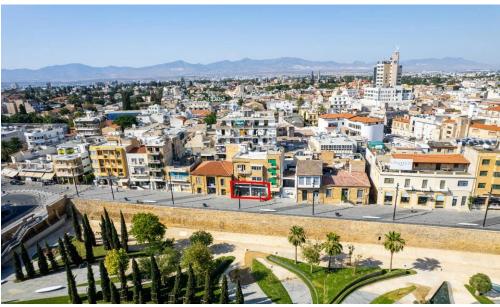

## 115m<sup>2</sup> Commercial for Sale in Nicosia - Trypiotis

The property is a vacant shop (no. 1) in Nicosia Old Town. It is located on Kostaki Pantelide pedestrian street, a few steps away from the famous Eleftherias Square and Ledras street.

Amenities Location

**Location:** Nicosia - Trypiotis Region: **Nicosia** 

Coordinates: 35.170731080173 / 33.359744939571

Price: €350 000 + VAT

VAT for this property is €17,500 or €66,500. VAT usually is 19%. If it is your first purchase of property, you can have VAT reduced to 5% for the first 150sq.m. of the property.