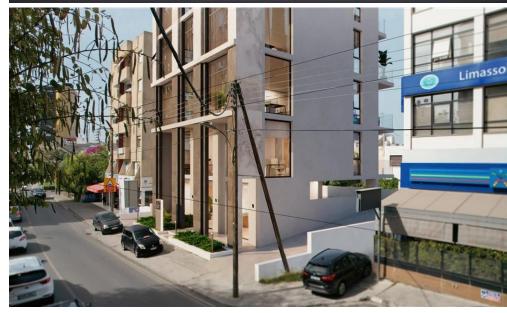

## 913m<sup>2</sup> Building for Sale in Limassol - Petrou kai Pavlou

Modern Business Center in the Heart of the City - Agios Fylaxios, Limassol

Strategically positioned in Limassol's vibrant city center on Agios Fylaxios Street, this contemporary Business Center presents an exceptional opportunity for companies seeking a prestigious and dynamic workspace. Surrounded by key commercial hubs and offering panoramic views of the bustling urban landscape, the center is designed to attract both established enterprises and ambitious startups.

Amenities Location

**Location:** Limassol - Petrou kai Pavlou Region: **Limassol** 

Coordinates: **34.688543911358** / **33.036699166314** 

Price: €7 000 000 + VAT

VAT for this property is €1,168,992 or €1,330,000. VAT usually is 19%. If it is your first purchase of property, you can have VAT reduced to 5% for the first 150sq.m. of the property.