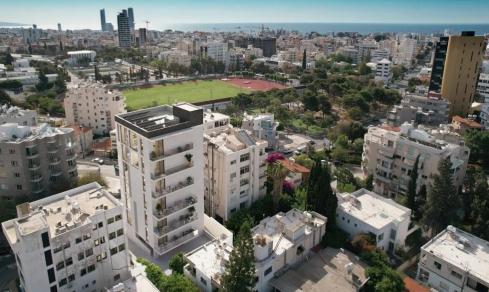

## 913m<sup>2</sup> Building for Sale in Limassol - Petrou kai Pavlou

Modern Business Center in the Heart of the City - Agios Fylaxios, Limassol

Strategically positioned in Limassol's vibrant city center on Agios Fylaxios Street, this contemporary Business Center presents an exceptional opportunity for companies seeking a prestigious and dynamic workspace. Surrounded by key commercial hubs and offering panoramic views of the bustling urban landscape, the center is designed to attract both established enterprises and ambitious startups.

Amenities Location

**Location:** Limassol - Petrou kai Pavlou Region: **Limassol** 

Coordinates: **34.688543911358** / **33.036699166314** 

Price: €7 000 000 + VAT

VAT for this property is €1,168,992 or €1,330,000. VAT usually is 19%. If it is your first purchase of property, you can have VAT reduced to 5% for the first 150sq.m. of the property.