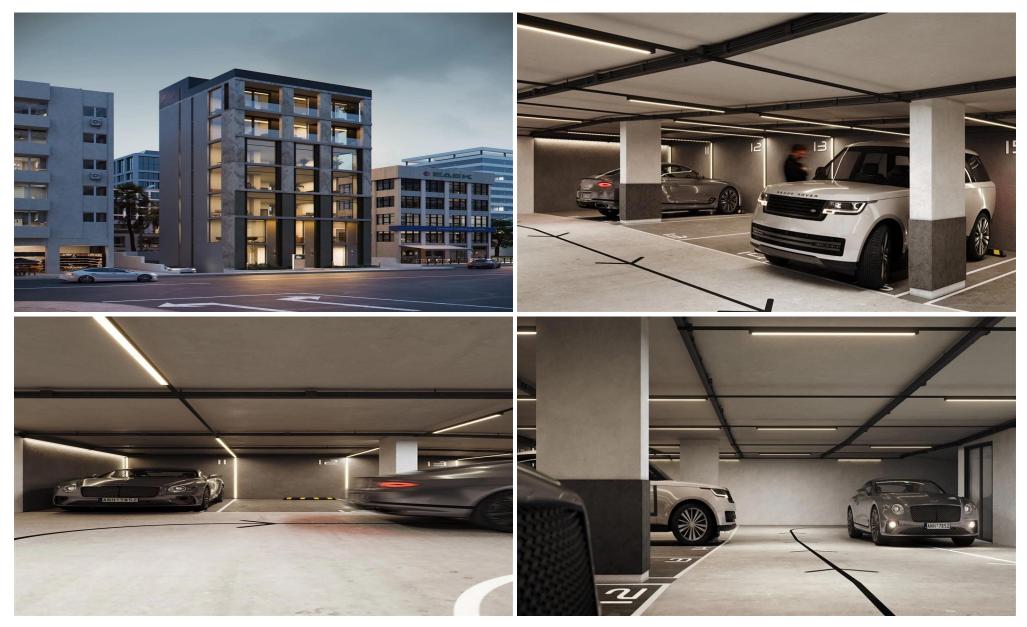

## 913m<sup>2</sup> Building for Sale in Limassol - Petrou kai Pavlou

Modern Business Center in the Heart of the City - Agios Fylaxios, Limassol

Strategically positioned in Limassol's vibrant city center on Agios Fylaxios Street, this contemporary Business Center presents an exceptional opportunity for companies seeking a prestigious and dynamic workspace. Surrounded by key commercial hubs and offering panoramic views of the bustling urban landscape, the center is designed to attract both established enterprises and ambitious startups.

## Key Highlights:

Prime City Center Location - Exceptional visibility and accessibility in one of Limassol's most business-active areas

Total Area: 1,897 m<sup>2</sup> of modern commercial space design...