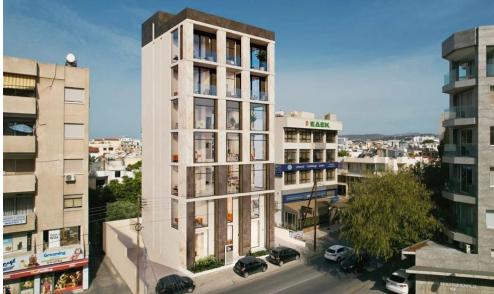

## 913m<sup>2</sup> Building for Sale in Limassol - Petrou kai Pavlou

Modern Business Center in the Heart of the City - Agios Fylaxios, Limassol

Strategically positioned in Limassol's vibrant city center on Agios Fylaxios Street, this contemporary Business Center presents an exceptional opportunity for companies seeking a prestigious and dynamic workspace. Surrounded by key commercial hubs and offering panoramic views of the bustling urban landscape, the center is designed to attract both established enterprises and ambitious startups.

## Key Highlights:

Prime City Center Location - Exceptional visibility and accessibility in one of Limassol's most business-active areas

Total Area: 1,897 m<sup>2</sup> of modern commercial space design...

| Property Info | Plot / Area Info | Additional info  |          |
|---------------|------------------|------------------|----------|
| Covered Area  | 913              | Reference Number | 231571   |
| Floor Number  | 6                | Property type    | Building |