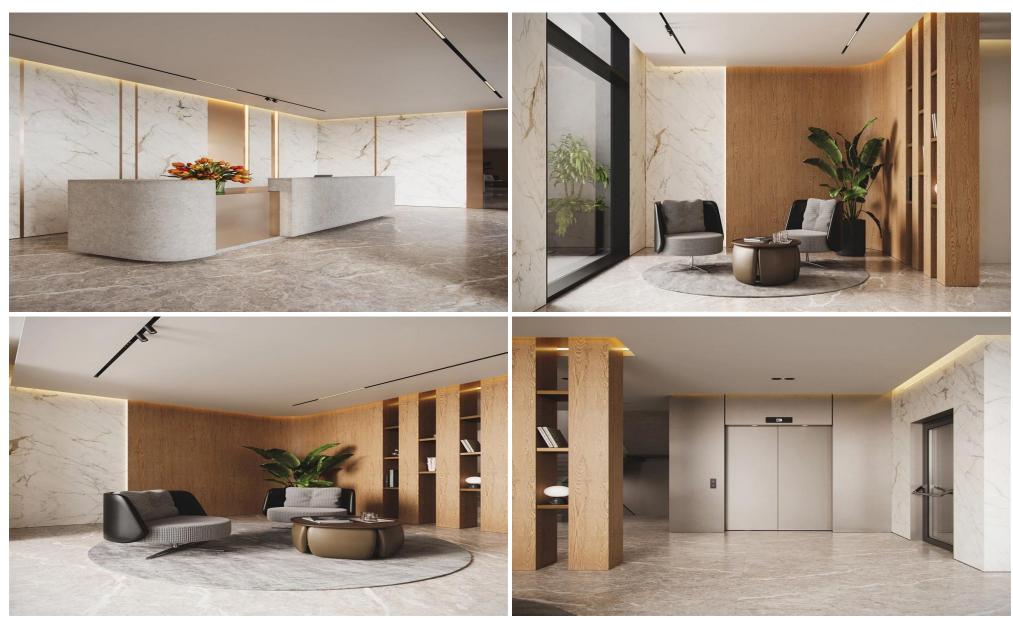

## 913m<sup>2</sup> Building for Sale in Limassol - Petrou kai Pavlou

Modern Business Center in the Heart of the City - Agios Fylaxios, Limassol

Strategically positioned in Limassol's vibrant city center on Agios Fylaxios Street, this contemporary Business Center presents an exceptional opportunity for companies seeking a prestigious and dynamic workspace. Surrounded by key commercial hubs and offering panoramic views of the bustling urban landscape, the center is designed to attract both established enterprises and ambitious startups.

## Key Highlights:

Prime City Center Location - Exceptional visibility and accessibility in one of Limassol's most business-active areas

Total Area: 1,897 m<sup>2</sup> of modern commercial space design...