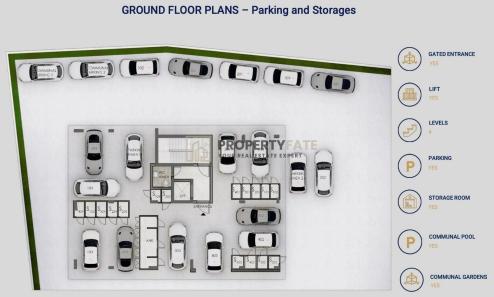

This modern development will be constructed at the highest standards, using some of the finest quality building materials and with high-end finishes.

Delivery date December 2025

| Property Info                 |                      | Plot / Area Info | )            | Additional info  |                  |
|-------------------------------|----------------------|------------------|--------------|------------------|------------------|
|                               | 39<br>All rooms, Yes | Parking          | Covered, Yes | Reference Number | 1325             |
| Covered Area Air Conditioning |                      |                  |              | Property type    | <b>Apartment</b> |
|                               |                      |                  |              | Condition        | <b>Brand New</b> |
|                               |                      |                  |              | Bathrooms        | 1                |