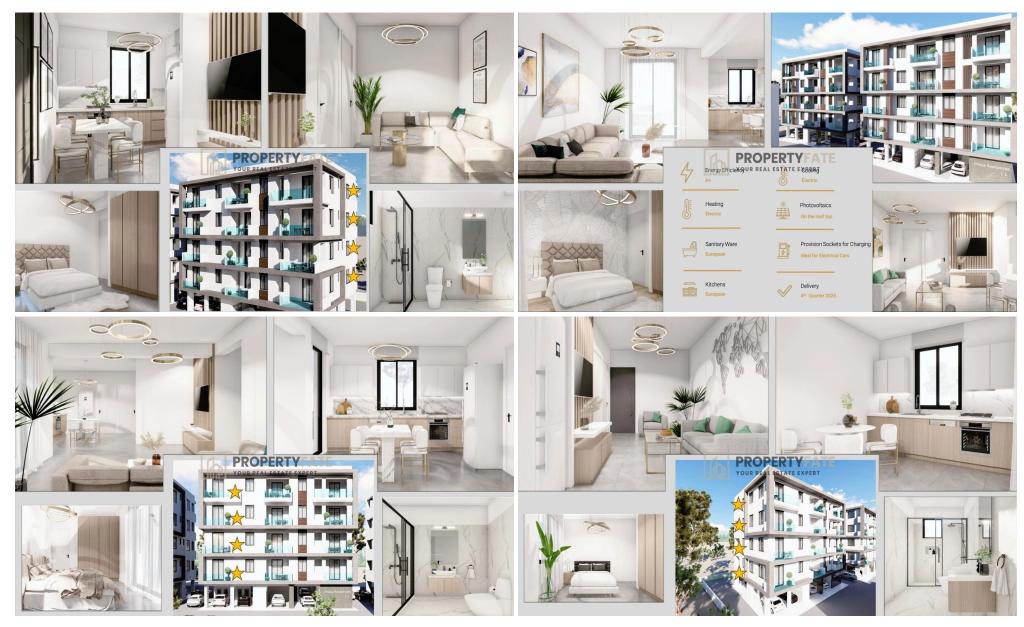

# 1 Bedroom Apartment for Sale in Trachoni Lemesou, Limassol District

Brand-new 1- and 2-bedroom apartments for sale in a modern and luxurious project in Fasouri area of Trachini, Limassol.

The superb location of the apartments is a peaceful and serene area with excellent connectivity to the Highway and the rest of Limassol. Moreover, it is near Fasouri Waterpark, the upcoming Fassouri Golf Course, the City of Dreams (Casino Resort), MyMall, ladie's Mile, and Kourion Beach, and all kinds of amenities.

This modern development will be constructed at the highest standards, using some of the finest quality building materials and with high-end finishes.

Delivery date December 2025

| Property Info                 |                      | Plot / Area Info | )            | Additional info  |                  |
|-------------------------------|----------------------|------------------|--------------|------------------|------------------|
|                               | 39<br>All rooms, Yes | Parking          | Covered, Yes | Reference Number | 1325             |
| Covered Area Air Conditioning |                      |                  |              | Property type    | <b>Apartment</b> |
|                               |                      |                  |              | Condition        | <b>Brand New</b> |
|                               |                      |                  |              | Bathrooms        | 1                |

## **Technical Specifications**

- Reinforced concrete structure frame comprising of raft foundation, columns, beams and slabs, designed in accordance with the current regulations for antiearthquake construction
- External Walls: 25cm thick brick
- Internal separation walls: 10cm thickness of Wall

- External wall finishes: Acrylic coating, part of external thermal insulation system and/or exterior paint except in areas where decorative panels are installed
- Concrete Wall Decorative Structure Feature (as appeared on the Impression Photos)
- Clay brick walls internal
- Internally will be 3 hands of plaster and 3 coats of paint
- All paints and varnishes used will be of European quality