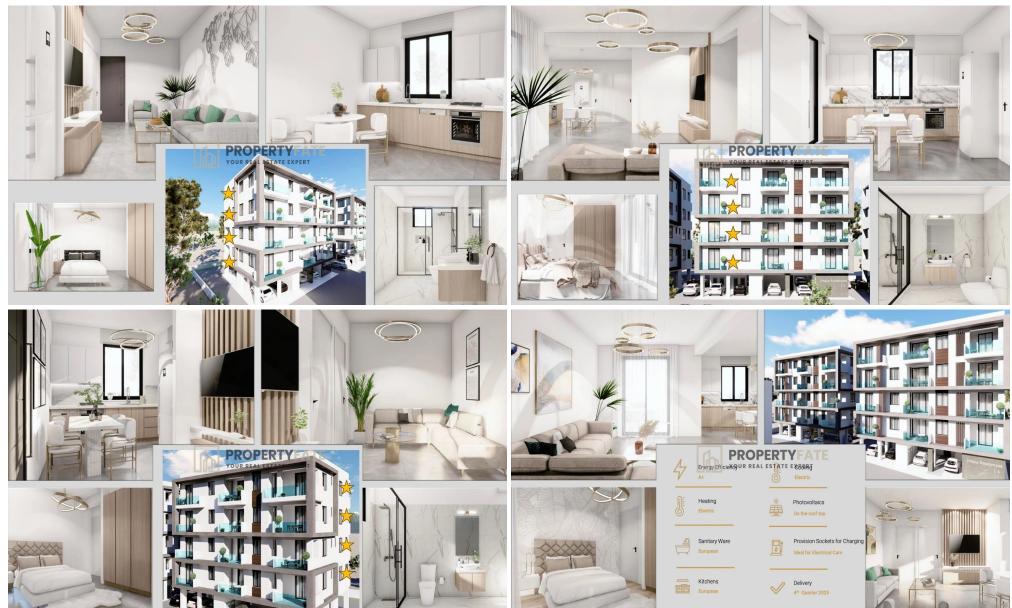

This modern development will be constructed at the highest standards, using some of the finest quality building materials and with high-end finishes.

Delivery date December 2025

| Property Info                    |                      | Plot / Area Info |              | Additional info                                             |                                     |
|----------------------------------|----------------------|------------------|--------------|-------------------------------------------------------------|-------------------------------------|
| Covered Area<br>Air Conditioning | 71<br>All rooms, Yes | Parking          | Covered, Yes | Reference Number<br>Property type<br>Condition<br>Bathrooms | 1326<br>Apartment<br>Brand New<br>1 |
| Amenities                        | Location             |                  |              |                                                             |                                     |

## WALLS & CEILING FINISHES

- External wall finishes: Acrylic coating, part of external thermal insulation system and/or exterior paint except in areas where decorative panels are installed
- Concrete Wall Decorative Structure Feature (as appeared on the Impression Photos)
- Clay brick walls internal
- Internally will be 3 hands of plaster and 3 coats of paint
- All paints and varnishes used will be of European quality

#### Energy performance certificate - Class A.

- ELECTRICAL INSTALLATION
- Complying with all requirements of the Cyprus Electricity Authority
- Electricity meter for each apartment
- Sufficient number of sockets, Ethernet and Communication lines are installed in all areas of the Apartment whereas telephone and television jacking points are installed
- . Elevator hydraulic with automatic sliding doors. In accordance with the EU directives. CE marked.

#### HEATING AND AIR CONDITIONING

Air-conditioning: Provision in each room for split-level air-conditioning units in each apartment satisfying the Energy A efficiency.