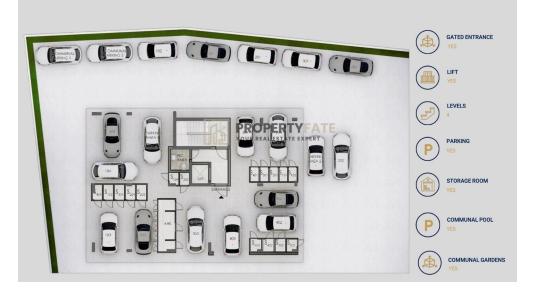

OUR REAL ESTATE Everandas satisfying the Energy A efficiency requirements.
  - Metal Railings/Glass Railings on Verandas, Staircases
  - Provision for mosquito nets
  - **APARTMENT DOORS AND TIMBER WORKS**
  - Fireproof entrance door Fireproof stairs' corridor doors
  - European quality melamine interior doors in a selection of colours with door frames of same material
  - European guality melamine closets in a selection of colours. Each closet a combination of drawers, shelves and metal rails
  - Quality stainless steel door and closet handles. **KITCHEN FITTIN**

  - European quality melamine kitchen with cupboards and overhead wall units in a selection of colours, in a convenient and modern design European quality stainless steel sinks or equivalent with 3 lever mixers are
  - fitted.



**GROUND FLOOR PLANS – Parking and Storages**