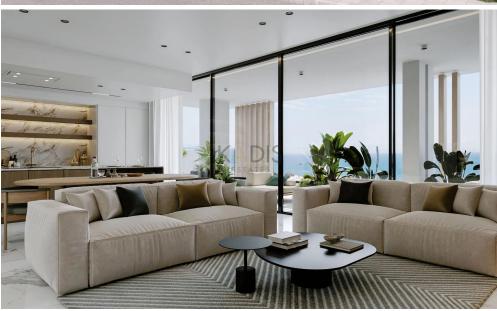

## 3 Bedroom Apartment for Sale in Mouttagiaka, Limassol District

- 3 bedrooms
- •3 W/C
- •Internal Area 104m2
- Covered Verandas 38m2
- Covered Parking
- Storage
- •Communal Swimming Pool
- Photovoltaic Panels
- •200m from the beach