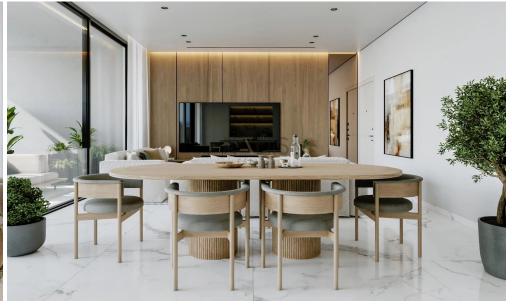

## 3 Bedroom Apartment for Sale in Mouttagiaka, Limassol District

- 3 bedrooms
- •3 W/C
- •Internal Area 104m2
- Covered Verandas 38m2
- Covered Parking
- Storage
- •Communal Swimming Pool
- Photovoltaic Panels
- •200m from the beach