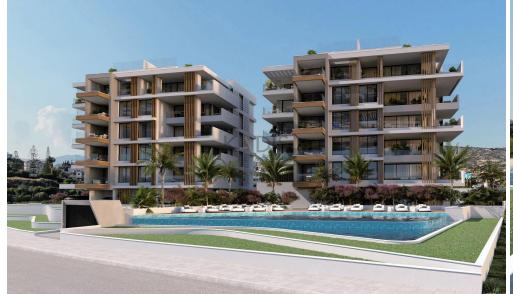

## 3 Bedroom Apartment for Sale in Mouttagiaka, Limassol District

- 3 bedrooms
- •3 W/C
- •Internal Area 104m2
- Covered Verandas 38m2
- Covered Parking
- Storage
- •Communal Swimming Pool
- Photovoltaic Panels
- •200m from the beach

| Property Info |     | Plot / Area Info |              |
|---------------|-----|------------------|--------------|
| Covered Area  | 104 | Pool             | Yes          |
| Covered Aired | 104 | Parking          | Covered, Yes |

Amenities Location

• Storage room Region: Limassol

Coordinates: **34.7207324** / **33.1007555** 

Price: €860 000 + VAT

VAT for this property is €43,000 or €163,400. VAT usually is 19%. If it is your first purchase of property, you can have VAT reduced to 5% for the first 150sq.m. of the property.