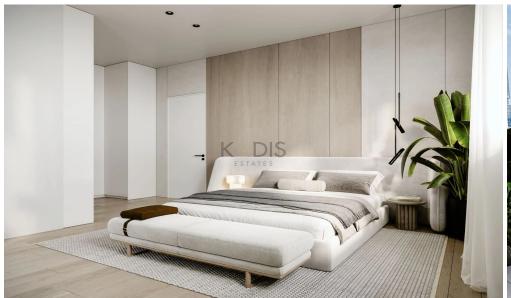

## 3 Bedroom Apartment for Sale in Mouttagiaka, Limassol District

- 3 bedrooms
- •3 W/C
- •Internal Area 104m2
- Covered Verandas 38m2
- Covered Parking
- Storage
- •Communal Swimming Pool
- Photovoltaic Panels
- •200m from the beach

| Additional info  |                  |
|------------------|------------------|
| Reference Number | 6440             |
| Property type    | Apartment        |
| Condition        | <b>Brand New</b> |
| Bathrooms        | 3                |
| View             | Sea view         |