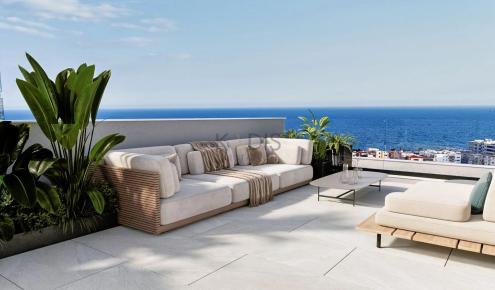

## 3 Bedroom Apartment for Sale in Mouttagiaka, Limassol District

- 3 bedrooms
- •3 W/C
- •Internal Area 104m2
- Covered Verandas 38m2
- Covered Parking
- Storage
- •Communal Swimming Pool
- Photovoltaic Panels
- •200m from the beach

| Additional info  |                  |
|------------------|------------------|
| Reference Number | 6440             |
| Property type    | Apartment        |
| Condition        | <b>Brand New</b> |
| Bathrooms        | 3                |
| View             | Sea view         |