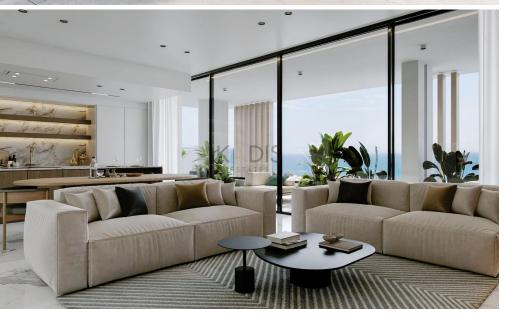

## 3 Bedroom Apartment for Sale in Mouttagiaka, Limassol District

- •3 bedrooms
- •3 W/C
- •Internal Area 124m2
- Covered Verandas 28m2
- Uncovered Verandas 42m2
- •Roof Garden 99m2
- •Covered Parking
- Storage
- Private Swimming Pool
- Photovoltaic Panels
- •200m from the beach

| Property Info |     | Plot / Area Info |                     |
|---------------|-----|------------------|---------------------|
| Covered Area  | 124 | Pool<br>Parking  | Yes<br>Covered, Yes |

| Additional info  |                  |
|------------------|------------------|
| Reference Number | 6443             |
| Property type    | Apartment        |
| Condition        | <b>Brand New</b> |
| Bathrooms        | 3                |
| View             | Sea view         |