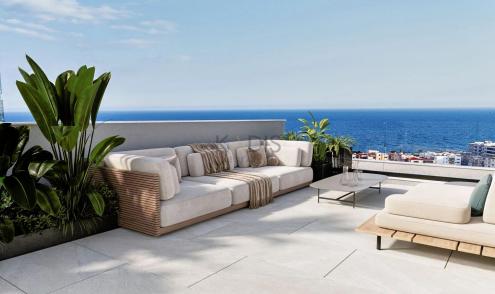

## 3 Bedroom Apartment for Sale in Mouttagiaka, Limassol District

- •3 bedrooms
- •3 W/C
- •Internal Area 124m2
- Covered Verandas 28m2
- Uncovered Verandas 42m2
- •Roof Garden 99m2
- •Covered Parking
- Storage
- Private Swimming Pool
- Photovoltaic Panels
- •200m from the beach

| Property Info |     | Plot / Area Info |                     |
|---------------|-----|------------------|---------------------|
| Covered Area  | 124 | Pool<br>Parking  | Yes<br>Covered, Yes |

| Additional info  |                  |
|------------------|------------------|
| Reference Number | 6443             |
| Property type    | Apartment        |
| Condition        | <b>Brand New</b> |
| Bathrooms        | 3                |
| View             | Sea view         |