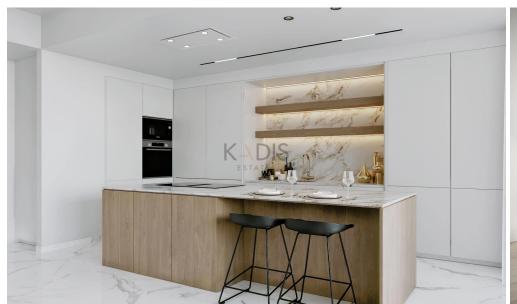

## 3 Bedroom Apartment for Sale in Mouttagiaka, Limassol District

- •3 bedrooms
- •3 W/C
- •Internal Area 124m2
- Covered Verandas 28m2
- Uncovered Verandas 42m2
- •Roof Garden 99m2
- •Covered Parking
- Storage
- Private Swimming Pool
- Photovoltaic Panels
- •200m from the beach

| Property Info |     | Plot / Area Info |                     |
|---------------|-----|------------------|---------------------|
| Covered Area  | 124 | Pool<br>Parking  | Yes<br>Covered, Yes |

| Additional info  |                  |
|------------------|------------------|
| Reference Number | 6443             |
| Property type    | Apartment        |
| Condition        | <b>Brand New</b> |
| Bathrooms        | 3                |
| View             | Sea view         |