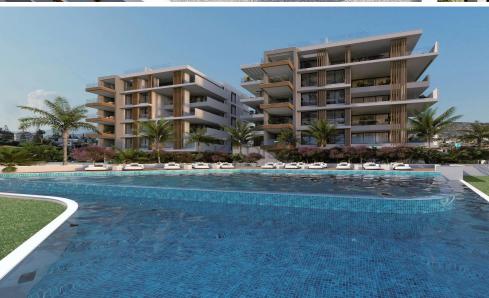

## 3 Bedroom Apartment for Sale in Mouttagiaka, Limassol District

- •3 bedrooms
- •3 W/C
- •Internal Area 124m2
- Covered Verandas 28m2
- Uncovered Verandas 42m2
- •Roof Garden 99m2
- •Covered Parking
- Storage
- Private Swimming Pool
- Photovoltaic Panels
- •200m from the beach

| Property Info |     | Plot / Area Info |                     |
|---------------|-----|------------------|---------------------|
| Covered Area  | 124 | Pool<br>Parking  | Yes<br>Covered, Yes |

| Additional info  |                  |
|------------------|------------------|
| Reference Number | 6443             |
| Property type    | Apartment        |
| Condition        | <b>Brand New</b> |
| Bathrooms        | 3                |
| View             | Sea view         |