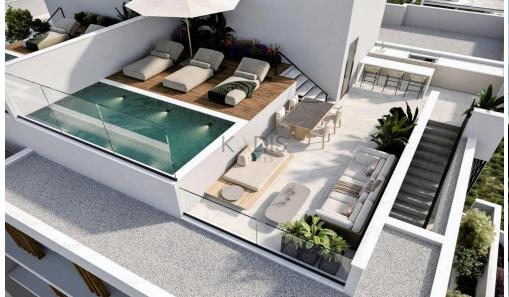

## 3 Bedroom Apartment for Sale in Mouttagiaka, Limassol District

- •3 bedrooms
- •3 W/C
- •Internal Area 124m2
- Covered Verandas 28m2
- Uncovered Verandas 42m2
- •Roof Garden 99m2
- •Covered Parking
- Storage
- Private Swimming Pool
- Photovoltaic Panels
- •200m from the beach

| Property Info |     | Plot / Area Info |                     |
|---------------|-----|------------------|---------------------|
| Covered Area  | 124 | Pool<br>Parking  | Yes<br>Covered, Yes |

| Additional info  |                  |
|------------------|------------------|
| Reference Number | 6443             |
| Property type    | Apartment        |
| Condition        | <b>Brand New</b> |
| Bathrooms        | 3                |
| View             | Sea view         |