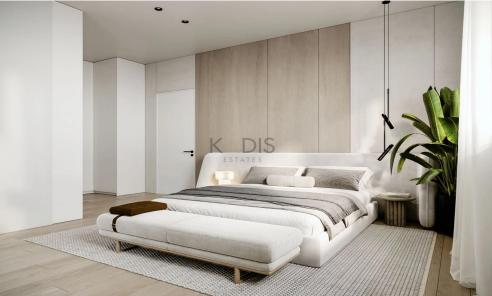

## 3 Bedroom Apartment for Sale in Mouttagiaka, Limassol District

- •3 bedrooms
- •3 W/C
- •Internal Area 124m2
- Covered Verandas 28m2
- Uncovered Verandas 42m2
- •Roof Garden 99m2
- •Covered Parking
- Storage
- Private Swimming Pool
- Photovoltaic Panels
- •200m from the beach