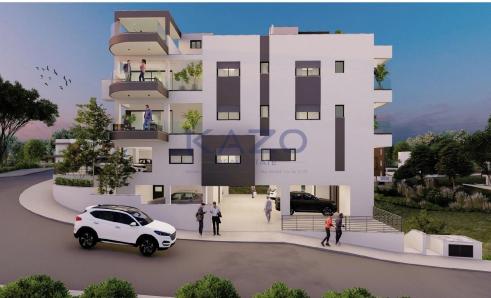

## 2 Bedroom Apartment for Sale in Limassol - Panthea

Discover a lovely two bedroom apartment, available for sale in Panthea area. The property covers 86 sqm internal area and 30 sqm covered veranda. It consists of a large living room, an open plan kitchen, two spacious and bright bedrooms, an en-suite shower and the main bathroom. It is situated on the second floor of a three story building and comes with one covered parking space and a storage unit.