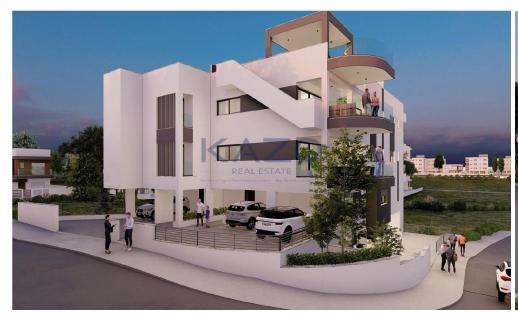

## 2 Bedroom Apartment for Sale in Limassol - Panthea

Discover a lovely two bedroom apartment, available for sale in Panthea area. The property covers 86 sqm internal area and 30 sqm covered veranda. It consists of a large living room, an open plan kitchen, two spacious and bright bedrooms, an en-suite shower and the main bathroom. It is situated on the second floor of a three story building and comes with one covered parking space and a storage unit.