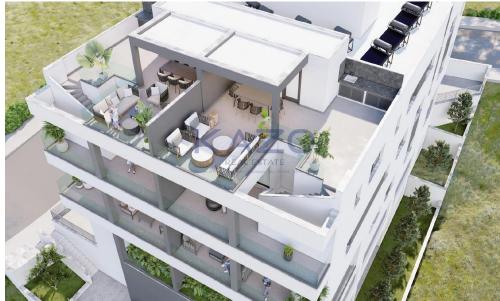

## 2 Bedroom Apartment for Sale in Limassol - Panthea

Discover a lovely two bedroom apartment, available for sale in Panthea area. The property covers 86 sqm internal area and 30 sqm covered veranda. It consists of a large living room, an open plan kitchen, two spacious and bright bedrooms, an en-suite shower and the main bathroom. It is situated on the second floor of a three story building and comes with one covered parking space and a storage unit.