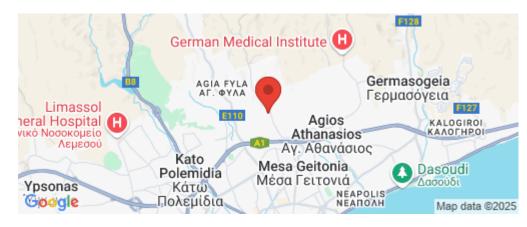

Amenities Location

**Location:** Limassol - Panthea Region: **Limassol** 

Coordinates: 34.71298722374 / 33.03549660934

Balcony

Price: €355 000 + VAT

VAT for this property is €17,750 or €67,450. VAT usually is 19%. If it is your first purchase of property, you can have VAT reduced to 5% for the first 150sq.m. of the property.