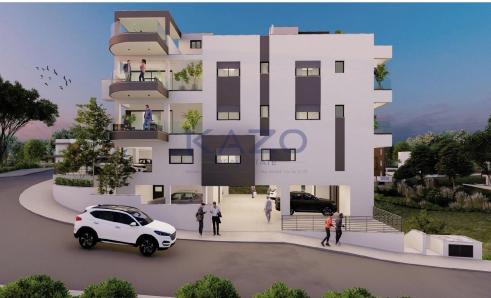

## 2 Bedroom Apartment for Sale in Limassol - Panthea

Discover a lovely two bedroom top floor apartment, available for sale in Panthea area. The property covers 86 sqm internal area, 30, 21 sqm covered veranda, 9 sqm uncovered veranda and 67 sqm roof garden. It consists of a large living room, an open plan kitchen, two spacious and bright bedrooms, an en-suite shower and the main bathroom. It is situated on the third floor of a three story building and comes with one covered parking space and two storage units.