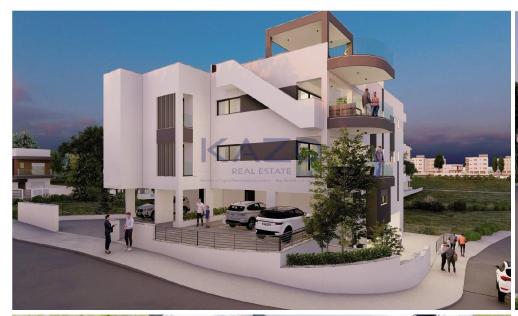

## 2 Bedroom Apartment for Sale in Limassol - Panthea

Discover a lovely two bedroom top floor apartment, available for sale in Panthea area. The property covers 86 sqm internal area, 30, 21 sqm covered veranda, 9 sqm uncovered veranda and 67 sqm roof garden. It consists of a large living room, an open plan kitchen, two spacious and bright bedrooms, an en-suite shower and the main bathroom. It is situated on the third floor of a three story building and comes with one covered parking space and two storage units.