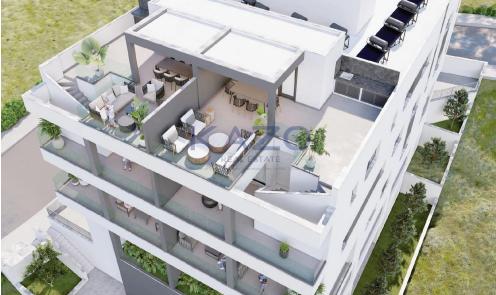

## 2 Bedroom Apartment for Sale in Limassol - Panthea

Discover a lovely two bedroom top floor apartment, available for sale in Panthea area. The property covers 86 sqm internal area, 30, 21 sqm covered veranda, 9 sqm uncovered veranda and 67 sqm roof garden. It consists of a large living room, an open plan kitchen, two spacious and bright bedrooms, an en-suite shower and the main bathroom. It is situated on the third floor of a three story building and comes with one covered parking space and two storage units.