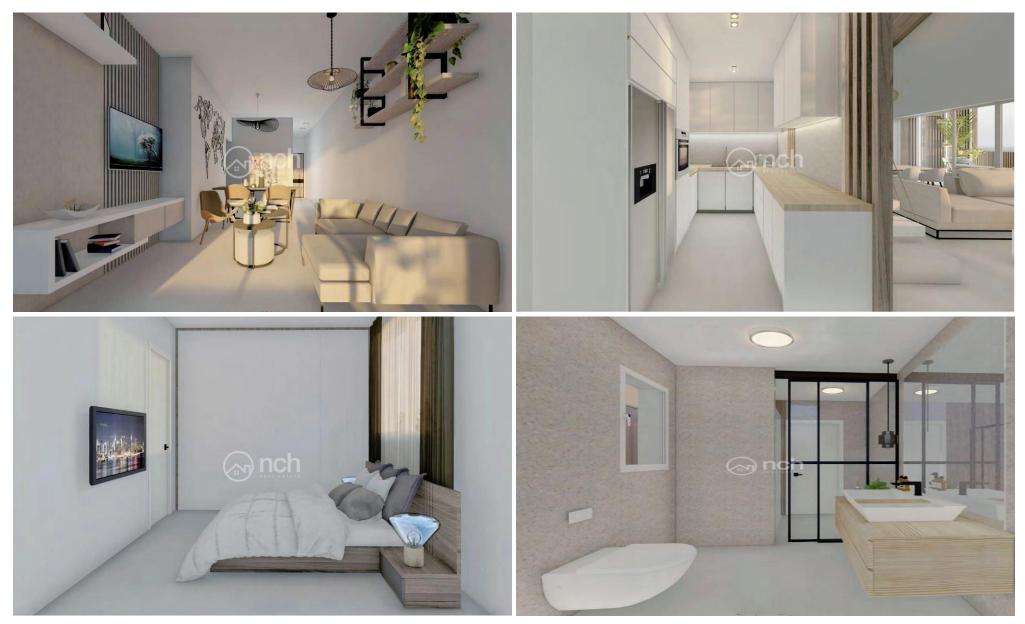

## 2 Bedroom Apartment for Sale in Limassol - Agios Athanasios

Contemporary two bedroom apartment for sale in Agios Athanasios, Limassol

This is a three-storey small building of 6 apartments in Agios Athanasios, one of the most upcoming areas of Limassol. It has easy access to the highway and is surrounded by all kinds of residential amenities.

The two bedroom apartment has an internal covered area of 75m2 and a covered veranda of 18m2.

| Property Info     |                | Plot / Area Inf | Fo .         | Additional info  |                           |
|-------------------|----------------|-----------------|--------------|------------------|---------------------------|
| Covered Area      | 75             |                 |              | Reference Number | 53106                     |
| Energy Efficiency | N/A            | Parking         | Covered, Yes | Property type    | <b>Apartment</b>          |
| Air Conditioning  | All rooms, Yes |                 |              | Condition        | <b>Under Construction</b> |