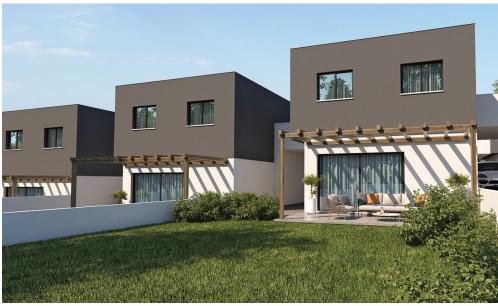

## 13,360m<sup>2</sup> Plot for Sale in Apesia, Limassol District

| Property Info | Plot / Area Info |       | Additional info  |                           |
|---------------|------------------|-------|------------------|---------------------------|
|               | Plot area        | 13360 | Reference Number | Apesia_Residences         |
|               |                  |       | Property type    | Land and Plots            |
|               |                  |       | Condition        | Pre-Owned                 |
|               |                  |       | Developer        | <b>Svaleno Properties</b> |

Amenities Location

**Location:** Apesia Region: **Limassol** 

Price: €3 300 000 + VAT

VAT Excluded

Title transfer fee ~€128 600.00

Price per SQM €247.00/m²

Common expenses None

**Representative: Svaleno Properties** 