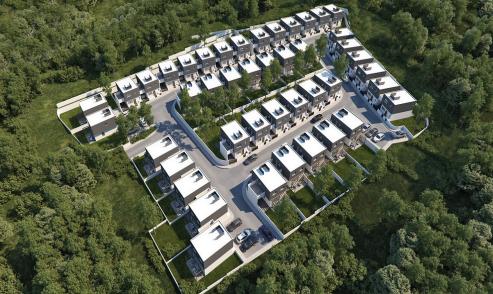

## 13,360m<sup>2</sup> Plot for Sale in Apesia, Limassol District

| Property Info | Plot / Area Info |       | Additional info  |                           |
|---------------|------------------|-------|------------------|---------------------------|
|               | Plot area        | 13360 | Reference Number | Apesia_Residences         |
|               |                  |       | Property type    | Land and Plots            |
|               |                  |       | Condition        | Pre-Owned                 |
|               |                  |       | Developer        | <b>Svaleno Properties</b> |

Amenities Location

**Location:** Apesia Region: **Limassol** 

Price: €3 300 000 + VAT

VAT Excluded

Title transfer fee ~€128 600.00

Price per SQM €247.00/m²

Common expenses None

**Representative: Svaleno Properties** 