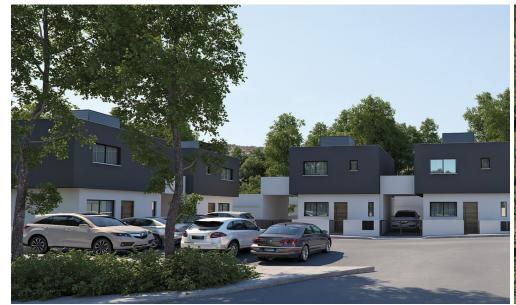

## 13,360m<sup>2</sup> Plot for Sale in Apesia, Limassol District

| Property Info | Plot / Area Info |       | Additional info  |                           |
|---------------|------------------|-------|------------------|---------------------------|
|               | Plot area        | 13360 | Reference Number | Apesia_Residences         |
|               |                  |       | Property type    | Land and Plots            |
|               |                  |       | Condition        | Pre-Owned                 |
|               |                  |       | Developer        | <b>Svaleno Properties</b> |

Amenities Location

**Location:** Apesia Region: **Limassol** 

Price: €3 300 000 + VAT

VAT Excluded

Title transfer fee ~€128 600.00

Price per SQM €247.00/m²

Common expenses None

**Representative: Svaleno Properties** 