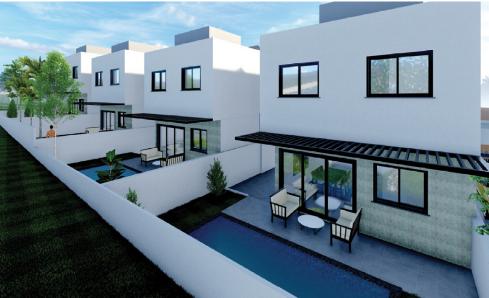

## 786m<sup>2</sup> Plot for Sale in Erimi, Limassol District

Location

| Property Info | Plot / Area Info |     | Additional info  |                       |
|---------------|------------------|-----|------------------|-----------------------|
|               | Plot area        |     | Reference Number | Tel_Aviv_Residences   |
|               |                  | 786 | Property type    | <b>Land and Plots</b> |
|               |                  |     | Condition        | Pre-Owned             |
|               |                  |     | Developer        | Svaleno Properties    |
|               |                  |     |                  |                       |

Location: Erimi Region: Limassol

Price: €3 100 000 + VAT

VAT Excluded Title transfer fee  $\sim$  £120 600.00 Common expenses None Price per SQM £3 944.00/m<sup>2</sup>

**Representative: Svaleno Properties** 