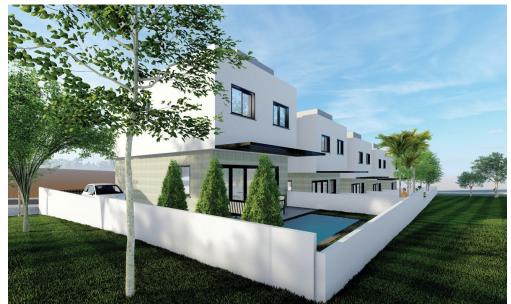

## 786m<sup>2</sup> Plot for Sale in Erimi, Limassol District

Location

| Property Info | Plot / Area Info |     | Additional info  |                       |
|---------------|------------------|-----|------------------|-----------------------|
|               | Plot area        |     | Reference Number | Tel_Aviv_Residences   |
|               |                  | 786 | Property type    | <b>Land and Plots</b> |
|               |                  |     | Condition        | Pre-Owned             |
|               |                  |     | Developer        | Svaleno Properties    |
|               |                  |     |                  |                       |

Location: Erimi Region: Limassol

Price: €3 100 000 + VAT

VAT Excluded Title transfer fee  $\sim$  £120 600.00 Common expenses None Price per SQM £3 944.00/m<sup>2</sup>

**Representative: Svaleno Properties** 