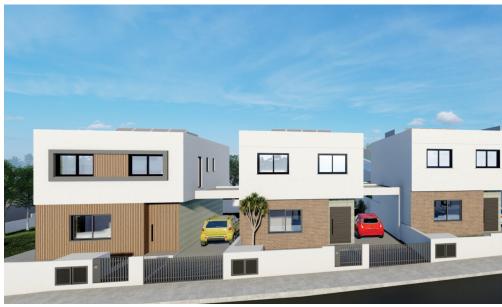

## 786m<sup>2</sup> Plot for Sale in Erimi, Limassol District

Location

| Property Info | Plot / Area Info |     | Additional info  |                       |
|---------------|------------------|-----|------------------|-----------------------|
|               | Plot area        |     | Reference Number | Tel_Aviv_Residences   |
|               |                  | 786 | Property type    | <b>Land and Plots</b> |
|               |                  |     | Condition        | Pre-Owned             |
|               |                  |     | Developer        | Svaleno Properties    |
|               |                  |     |                  |                       |

Location: Erimi Region: Limassol

Price: €3 100 000 + VAT

VAT Excluded Title transfer fee  $\sim$  £120 600.00 Common expenses None Price per SQM £3 944.00/m<sup>2</sup>

**Representative: Svaleno Properties** 