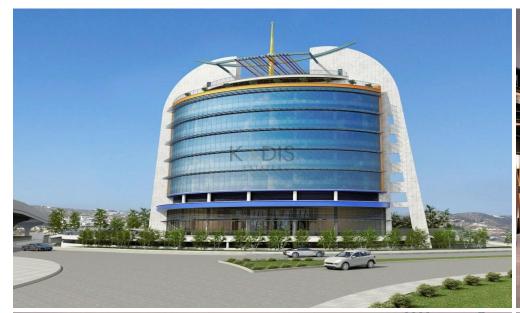

## 3240m<sup>2</sup> Building for Sale in Limassol District

- •Internal Area 3.240m2
- •Uncovered Veranda 336m2
- •Open Plan
- Basement
- Mechanical Floor
- Storage
- Covered Parking
- •Energy Efficiency "A"

| Property Info                    |                        | Plot / Area Info |              | <b>Additional info</b>                         |                               |
|----------------------------------|------------------------|------------------|--------------|------------------------------------------------|-------------------------------|
| Covered Area<br>Air Conditioning | 3240<br>All rooms, Yes | Parking          | Covered, Yes | Reference Number<br>Property type<br>Condition | 6503<br>Building<br>Brand New |