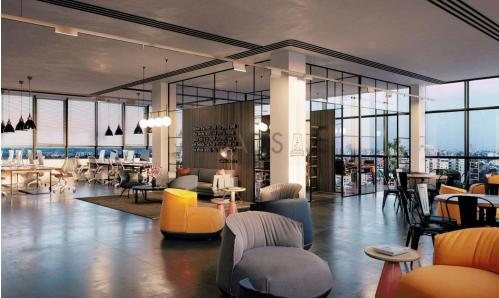

## 3240m<sup>2</sup> Building for Sale in Limassol District

- •Internal Area 3.240m2
- •Uncovered Veranda 336m2
- •Open Plan
- Basement
- Mechanical Floor
- Storage
- Covered Parking
- •Energy Efficiency "A"