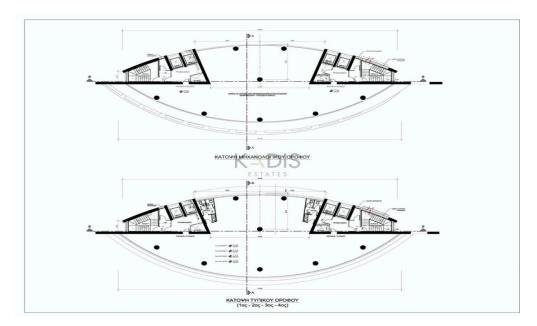

## 3240m<sup>2</sup> Building for Sale in Limassol District

- •Internal Area 3.240m2
- •Uncovered Veranda 336m2
- •Open Plan
- Basement
- Mechanical Floor
- Storage
- Covered Parking
- •Energy Efficiency "A"

| Property Info                    |                        | Plot / Area Info |              | <b>Additional info</b>                         |                               |
|----------------------------------|------------------------|------------------|--------------|------------------------------------------------|-------------------------------|
| Covered Area<br>Air Conditioning | 3240<br>All rooms, Yes | Parking          | Covered, Yes | Reference Number<br>Property type<br>Condition | 6503<br>Building<br>Brand New |