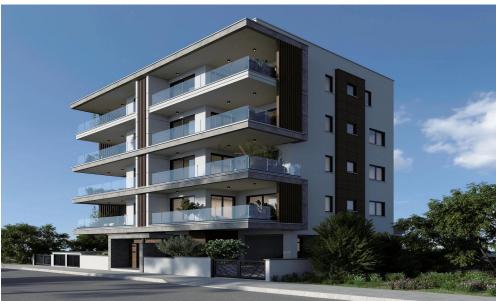

## 2 Bedroom Apartment for Sale in Limassol - Marina

- •2 bedrooms
- •2 W/C
- •Internal Area 82.99m2
- •Covered Veranda 22.87m2
- Covered Parking
- Storage
- •Close to several amenities
- Heart of City Center