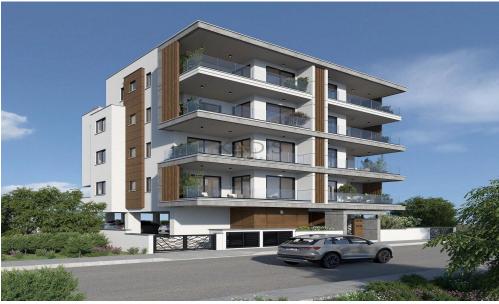

## 2 Bedroom Apartment for Sale in Limassol - Marina

- •2 bedrooms
- •2 W/C
- •Internal Area 82.99m2
- •Covered Veranda 22.87m2
- Covered Parking
- Storage
- •Close to several amenities
- Heart of City Center