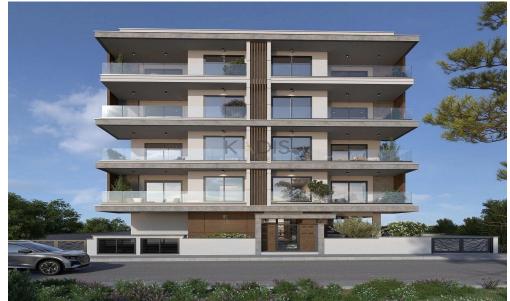

## 2 Bedroom Apartment for Sale in Limassol - Marina

- •2 bedrooms
- •2 W/C
- •Internal Area 82.99m2
- •Covered Veranda 22.87m2
- Covered Parking
- Storage
- •Close to several amenities
- Heart of City Center