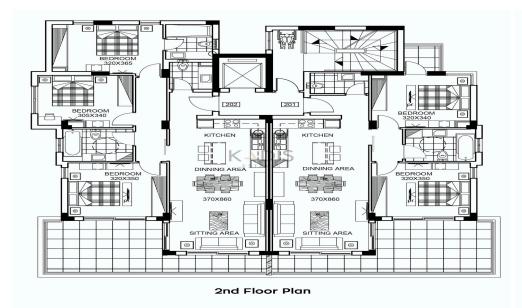

## 2 Bedroom Apartment for Sale in Limassol - Marina

- •2 bedrooms
- •2 W/C
- •Internal Area 82.99m2
- •Covered Veranda 22.87m2
- Covered Parking
- Storage
- •Close to several amenities
- Heart of City Center

| Property Info    |                      | Plot / Area l | Info         | Additional info  |                  |
|------------------|----------------------|---------------|--------------|------------------|------------------|
|                  |                      |               |              | Reference Number | 6511             |
| Covered Area     | 83                   |               |              | Property type    | <b>Apartment</b> |
| Heating          | Central Heating, Yes | Parking       | Covered, Yes | Condition        | <b>Brand New</b> |
| Air Conditioning | All rooms, Yes       |               |              | Bathrooms        | 2                |
|                  |                      |               |              | View             | City view        |