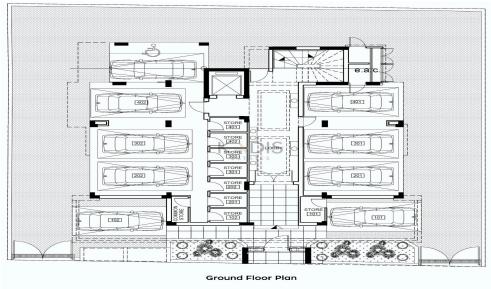

## 2 Bedroom Apartment for Sale in Limassol - Marina

- •2 bedrooms
- •2 W/C
- •Internal Area 82.99m2
- •Covered Veranda 22.87m2
- Covered Parking
- Storage
- •Close to several amenities
- Heart of City Center

| Property Info    |                      | Plot / Area l | Info         | Additional info  |                  |
|------------------|----------------------|---------------|--------------|------------------|------------------|
|                  |                      |               |              | Reference Number | 6511             |
| Covered Area     | 83                   |               |              | Property type    | <b>Apartment</b> |
| Heating          | Central Heating, Yes | Parking       | Covered, Yes | Condition        | <b>Brand New</b> |
| Air Conditioning | All rooms, Yes       |               |              | Bathrooms        | 2                |
|                  |                      |               |              | View             | City view        |