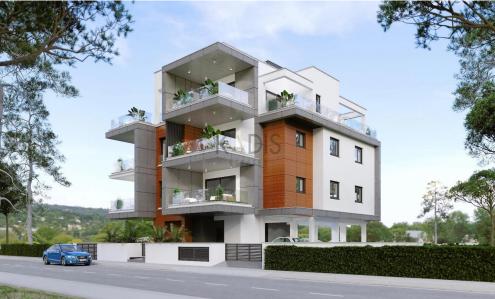

## **3 Bedroom Apartment for Sale in Limassol District**

- •3 bedrooms
- •3 W/C
- •Internal Area 99.36m2
- •Covered Veranda 21.58m2
- Covered Parking
- Storage
- •Close to several amenities

| Property Info               |                                              | Plot / Area Ir | nfo          | Additional info                   |                   |
|-----------------------------|----------------------------------------------|----------------|--------------|-----------------------------------|-------------------|
| Covered Area                | 99<br>Central Heating, Yes<br>All rooms, Yes | Parking        |              | Reference Number<br>Property type | 6512<br>Apartment |
| Heating<br>Air Conditioning |                                              |                | Covered, Yes | Condition                         | Brand New         |
|                             |                                              |                |              | Bathrooms                         | 3                 |