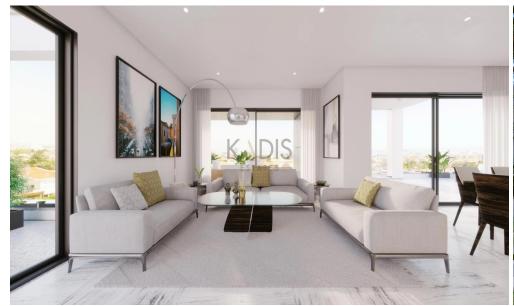

## **3 Bedroom Apartment for Sale in Limassol District**

- •3 bedrooms
- •3 W/C
- •Internal Area 99.36m2
- •Covered Veranda 21.58m2
- Covered Parking
- Storage
- •Close to several amenities

| Property Info               |                                              | Plot / Area Ir | nfo          | Additional info                   |                   |
|-----------------------------|----------------------------------------------|----------------|--------------|-----------------------------------|-------------------|
| Covered Area                | 99<br>Central Heating, Yes<br>All rooms, Yes | Parking        |              | Reference Number<br>Property type | 6512<br>Apartment |
| Heating<br>Air Conditioning |                                              |                | Covered, Yes | Condition                         | Brand New         |
|                             |                                              |                |              | Bathrooms                         | 3                 |