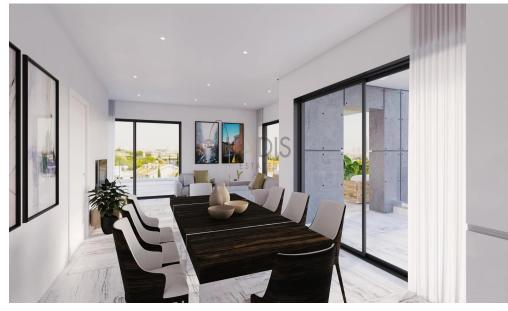

## **3 Bedroom Apartment for Sale in Limassol District**

- •3 bedrooms
- •3 W/C
- •Internal Area 99.36m2
- •Covered Veranda 21.58m2
- Covered Parking
- Storage
- •Close to several amenities

| Property Info               |                                              | Plot / Area Ir | nfo          | Additional info                   |                   |
|-----------------------------|----------------------------------------------|----------------|--------------|-----------------------------------|-------------------|
| Covered Area                | 99<br>Central Heating, Yes<br>All rooms, Yes | Parking        |              | Reference Number<br>Property type | 6512<br>Apartment |
| Heating<br>Air Conditioning |                                              |                | Covered, Yes | Condition                         | Brand New         |
|                             |                                              |                |              | Bathrooms                         | 3                 |