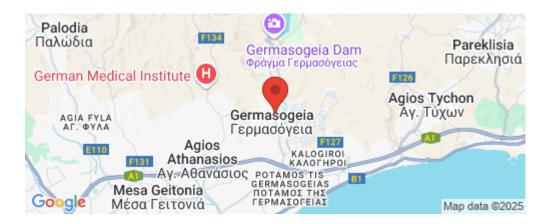

Amenities Location

• Guest WC Region: **Limassol** 

Coordinates: **34.7227518** / **33.0845277** 

Price: €730 000 + VAT

VAT for this property is €36,500 or €138,700. VAT usually is 19%. If it is your first purchase of property, you can have VAT reduced to 5% for the first 150sq.m. of the property.